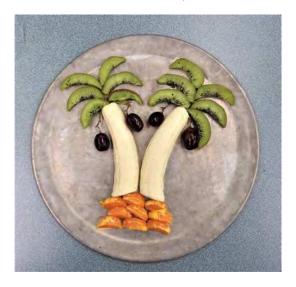

## SWEET TASTE OF TORAH

This snack relates to this week's parsha. Please take these as suggestions and make necessary changes based on your individual dietary needs.

2 Trees
Genesis 2:9

## Ingredients:

- 1 banana (represents tree trunk)
- 9 small orange slices (represents sand)
- 12 green apple or kiwi slices (represents leaves)
- 4 grapes or cherries (represents fruit)

## **Instructions:**

Slice banana in half and arrange to make 2 separate tree trunks. Arrange orange slices below tree trunks to represent sand. Arrange apple or kiwi slices around top of trunk to represent tree's leaves. Place 2 grapes or cherries to hang from leaves for each tree.