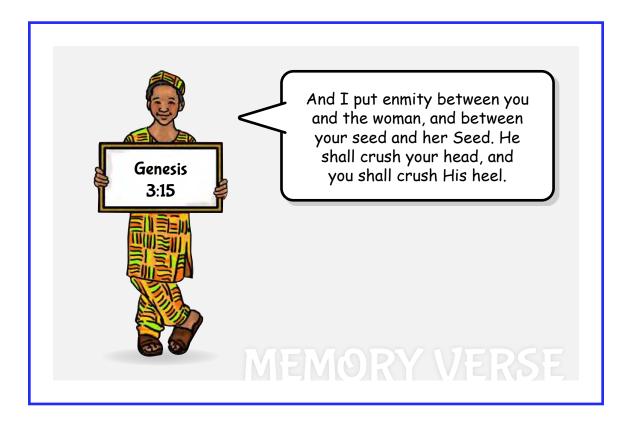

## STORING UP TREASURE IN MY HEART

The Katan Bet and Gadol memory verse is Genesis 3:15. You can review the verse with them by reciting it out loud, acting it out, putting it to music... whatever works for you.