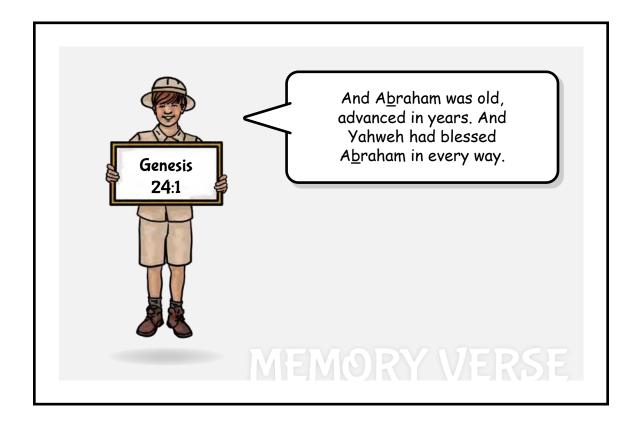

## STORING UP TREASURE IN MY HEART

The Katan Aleph memory verse for this Torah portion is Genesis 24:1. If they have not already done so, begin to help them to memorize the verse. Be creative and try acting it out, or putting it to music.