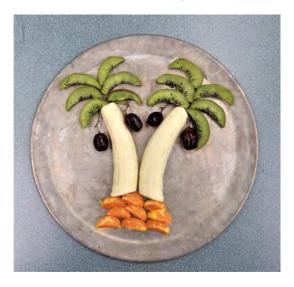

## SWEET TASTE OF TORAH

This snack relates to this week's parsha. Please take these as suggestions and make necessary changes based on your individual dietary needs.

2 Trees
Genesis 2:9

## Ingredients:

- 1 banana (represents tree trunk)
- 9 small orange slices (represents sand)
- 12 green apple or kiwi slices (represents leaves)
- 4 grapes or cherries (represents fruit)

## **Instructions:**

Slice banana in half and arrange to make 2 separate tree trunks. Arrange orange slices below tree trunks to represent sand. Arrange apple or kiwi slices around top of trunk to represent tree's leaves. Place 2 grapes or cherries to hang from leaves for each tree.