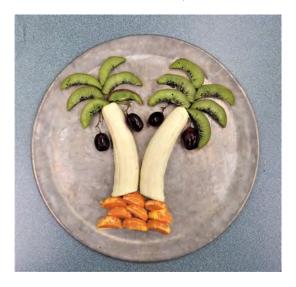

## Ingredients:

- 1 banana (represents tree trunk)
- 9 small orange slices (represents sand)
- 12 green apple or kiwi slices (represents leaves)
- 4 grapes or cherries (represents fruit)

## **Instructions:**

Slice banana in half and arrange to make 2 separate tree trunks. Arrange orange slices below tree trunks to represent sand. Arrange apple or kiwi slices around top of trunk to represent tree's leaves. Place 2 grapes or cherries to hang from leaves for each tree.