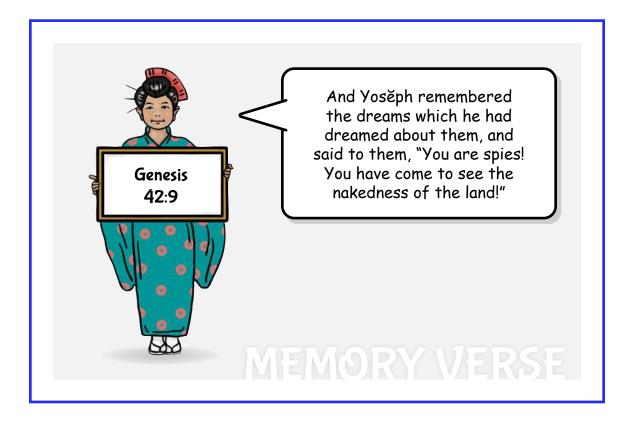

## STORING UP TREASURE IN MY HEART

The Katan Bet and Gadol memory verse is Genesis 42:9. You can review the verse with them by reciting it out loud, acting it out, putting it to music...whatever works for you.