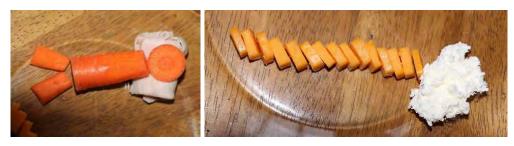

## Ingredients:

- Yogurt or cream cheese (represents clouds)
- Fresh pineapple or cheese (represents ladder)
- 1 carrot (represents Ya'aqo<u>b</u>)
- Turkey slice /tortilla wrap (represents stone pillow)

## Instructions:

Slice a fresh pineapple or cheese into thin sections about 1" wide, and lay onto plate, to look like a diagonal staircase. Next, spoon yogurt or cream cheese onto the plate to make the cloud.

Take a carrot and cut a piece about the length of a baby carrot - 3" to make the body. Cut off a circle for the face and make 2 legs by cutting the carrot slice that is about  $1\frac{1}{2}$ " in half. Lay a folded turkey slice or tortilla wrap under Ya'aqo<u>b</u>'s head.