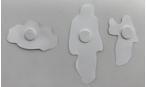

## Instructions for the Craft Cont'd:

- · Connect the folded tabs on the ladder to the rectangles on the Main Page. (P5a, P5b)
- · Adhere double-sided foam to the single cloud and the messengers. (P6)
- Place the single cloud at the top of the ladder and the messenger on the steps. (P7a, P7b)