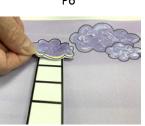

## Instructions for the Craft Cont'd:

- · Connect the folded tabs on the ladder to the rectangles on the Main Page. (P5a, P5b)
- · Adhere double-sided foam to the single cloud and the messengers. (P6)
- Place the single cloud at the top of the ladder and the messenger on the steps. (P7a, P7b)