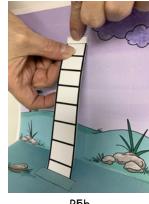

## Instructions for the Craft Cont'd:

- · Connect the folded tabs on the ladder to the rectangles on the Main Page. (P5a, P5b)
- · Adhere double-sided foam to the single cloud and the messengers. (P6)
- Place the single cloud at the top of the ladder and the messenger on the steps. (P7a, P7b)