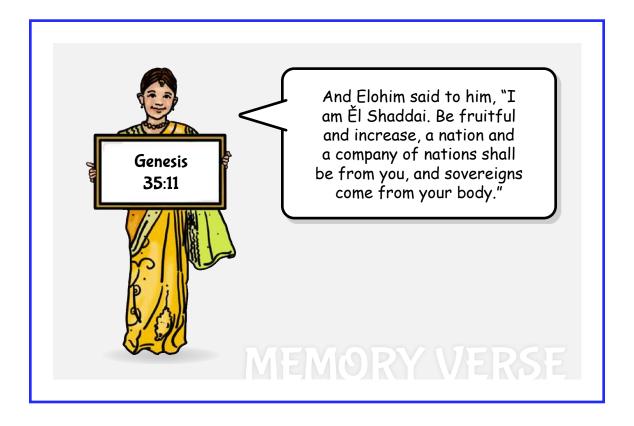

## STORING UP TREASURE IN MY HEART

The Katan Bet and Gadol memory verse is Genesis 35:11. You can review the verse with them by reciting it out loud, acting it out, putting it to music...whatever works for you.