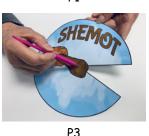

#### Parsha Va'era

- If using BW Templates, color using medium of choice.
- You can choose to color all the plagues or just the first 7 ( ג, ב, ג, ד, ה, ד, ה, ד, ה) on Craft Template B as they relate to this week's parsha and save the last 3 for next week's parsha Bo.
- Cut out Templates A & B or C & D. (P1)
- Cut out pie slice shape on cover. (P2)
- Using a puncturing tool, poke a hole through the + sign on Craft Template A or C (cover) and the center of Craft Template B or D (plagues). (P3)
- Push a brad through the holes and open legs on the back side. (P4)