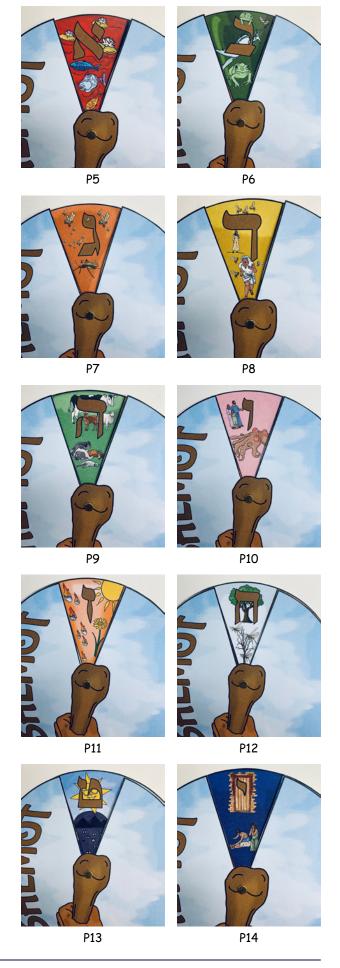

#### Parsha Bo

- Disassemble the wheel and color the last 3 plagues (n, v, ') on Craft Template B or D.
- Reassemble the wheel.

This may be a good time to review the plagues or maybe play a game to see if they can name the plagues before they are uncovered.

 The plagues become visible one at a time as the cover is turned. (P5-P14)

You now have a visual representation of the 10 plagues of Mitsrayim along with the protection Yahweh bestowed on the land of Goshen where the Yisra'elites dwelt for the last 7 plagues.