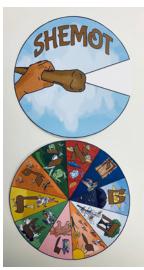

# 10 Plagues Wheel

Exodus 7:15 -9:26

#### Parsha Va'era

- If using BW Templates, color using medium of choice.
- You can choose to color all the plagues or just the first 7 ( ג, ב, ג, ד, ה, ד, ה, ד, ה) on Craft Template B as they relate to this week's parsha and save the last 3 for next week's parsha Bo.
- Cut out Templates A & B or C & D. (P1)
- Cut out pie slice shape on cover. (P2)
- Using a puncturing tool, poke a hole through the + sign on Craft Template A or C (cover) and the center of Craft Template B or D (plagues). (P3)
- Push a brad through the holes and open legs on the back side. (P4)