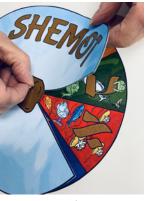

#### Parsha Va'era

- If using BW Templates, color using medium of choice.
- You can choose to color all the plagues or just the first 7 ( ג, ב, ג, ד, ה, ד, ה, ד, ה) on Craft Template B as they relate to this week's parsha and save the last 3 for next week's parsha Bo.
- Cut out Templates A & B or C & D. (P1)
- Cut out pie slice shape on cover. (P2)
- Using a puncturing tool, poke a hole through the + sign on Craft Template A or C (cover) and the center of Craft Template B or D (plagues). (P3)
- Push a brad through the holes and open legs on the back side. (P4)