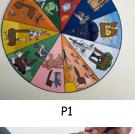

#### Parsha Va'era

- If using BW Templates, color using medium of choice.
- You can choose to color all the plagues or just the first 7 ( ג, ב, ג, ד, ה, ד, ה, ד, ה) on Craft Template B as they relate to this week's parsha and save the last 3 for next week's parsha Bo.
- Cut out Templates A & B or C & D. (P1)
- Cut out pie slice shape on cover. (P2)
- Using a puncturing tool, poke a hole through the + sign on Craft Template A or C (cover) and the center of Craft Template B or D (plagues). (P3)
- Push a brad through the holes and open legs on the back side. (P4)