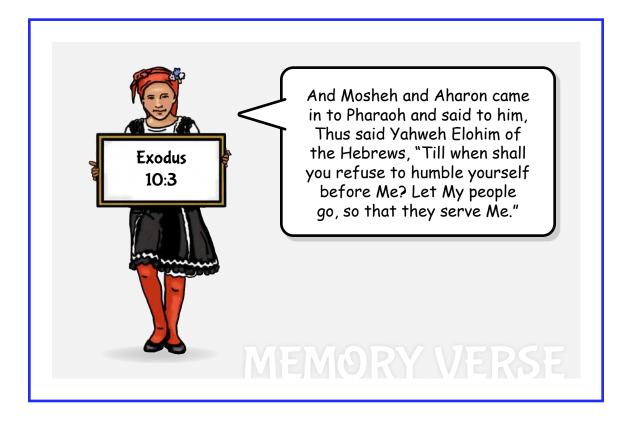

## STORING UP TREASURE IN MY HEART

The Katan Bet and Gadol memory verse is Exodus 10:3. You can review the verse with them by reciting it out loud, acting it out, putting it to music...whatever works for you.