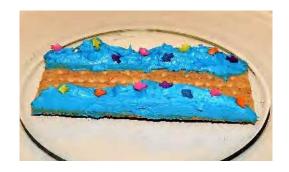

## Ingredients:

- Graham crackers
- Blue (Funfetti) frosting or any kosher gummy fish or candies

## **Instructions:**

Spread blue frosting on both edges of 1 Graham cracker making a wall.

If you bought *Funfetti* frosting, it already has little candy fish that you can place onto the parted water walls to add some sea life.

If you have just blue frosting, take some kosher gummy fish and place them onto parted water walls to add sea life.