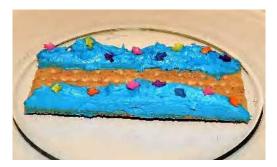

## Ingredients:

- Graham crackers
- Blue (Funfetti) frosting or any kosher gummy fish or candies

## Instructions:

Spread blue frosting on both edges of 1 Graham cracker making a wall.

If you bought *Funfetti* frosting, it already has little candy fish that you can place onto the parted water walls to add some sea life.

If you have just blue frosting, take some kosher gummy fish and place them onto parted water walls to add sea life.