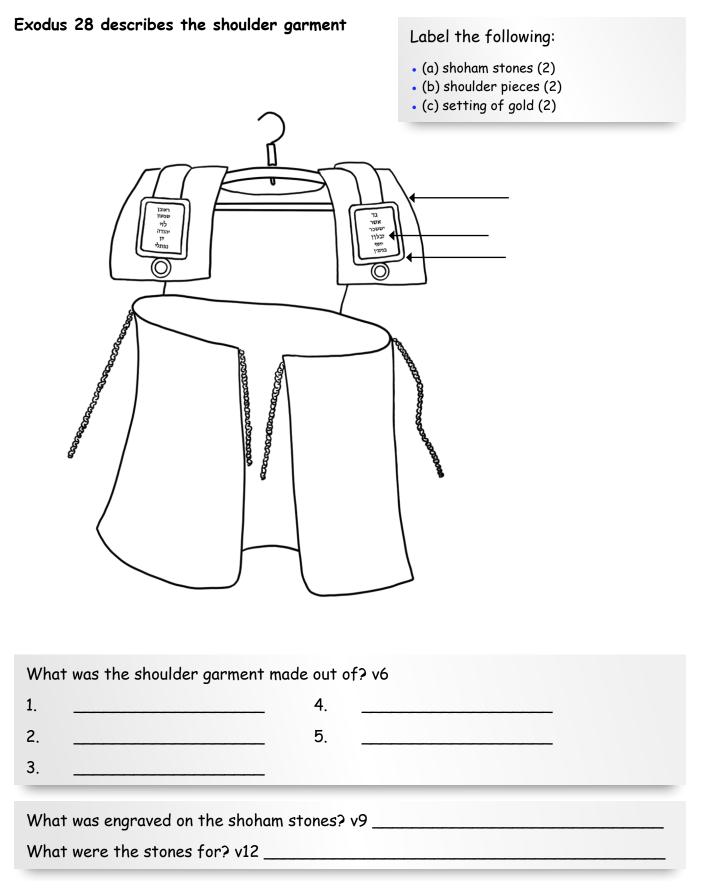

## WORKSHEETS

| What was the breastplate made out or | CIV \$1 |
|--------------------------------------|---------|
| 1                                    | 4       |
| 2                                    | 5       |
| 3                                    |         |
|                                      |         |
| What was written on each stone? v21  |         |
| What shape was the breastplate? v16  |         |
| What color was the cord? v28         |         |
|                                      |         |