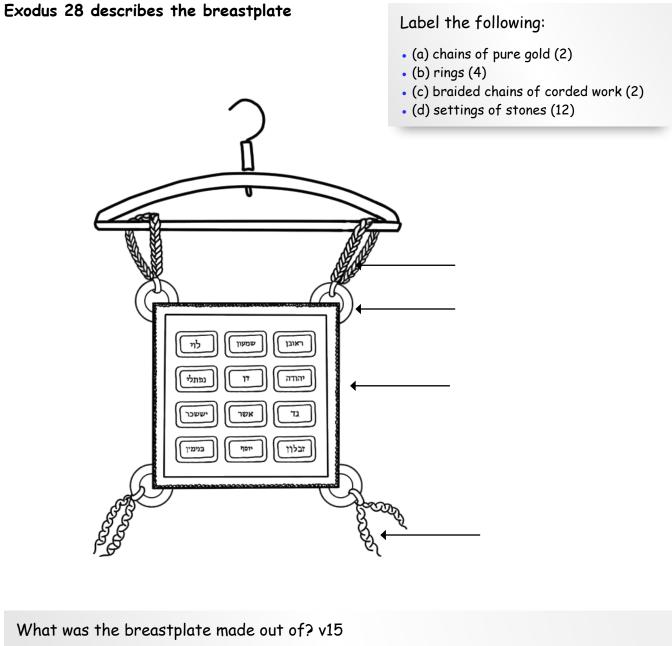

## WORKSHEETS

| What was the breastplate made out or | CIV \$1 |
|--------------------------------------|---------|
| 1                                    | 4       |
| 2                                    | 5       |
| 3                                    |         |
|                                      |         |
| What was written on each stone? v21  |         |
| What shape was the breastplate? v16  |         |
| What color was the cord? v28         |         |
|                                      |         |