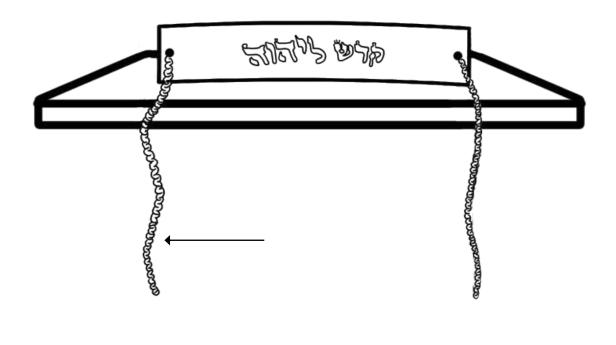

## WORKSHEETS

| What was the breastplate made out or | CIV \$1 |
|--------------------------------------|---------|
| 1                                    | 4       |
| 2                                    | 5       |
| 3                                    |         |
|                                      |         |
| What was written on each stone? v21  |         |
| What shape was the breastplate? v16  |         |
| What color was the cord? v28         |         |
|                                      |         |

## Exodus 28 describes the plate of clean gold

Label the following:

- (a) blue cord
- Color the cord blue

What was engraved on the plate? v36

Where was the plate placed? v37

Exodus 28 describes the turban

What was the turban made out of? v39