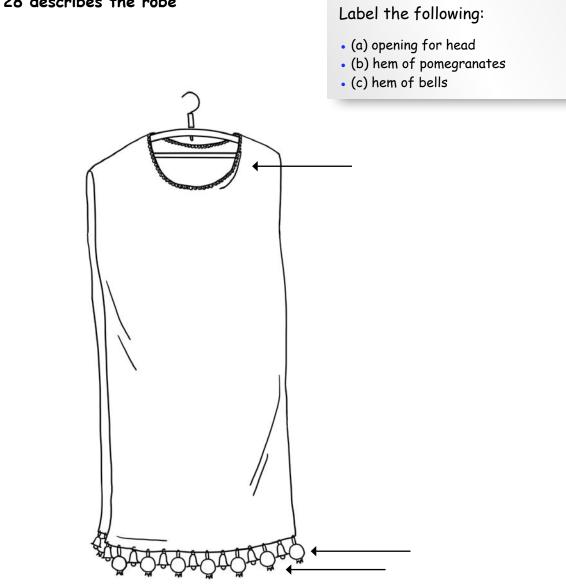

## Exodus 28 describes the robe

| What color is the robe? v31           |   |
|---------------------------------------|---|
| What color were the pomegranates? v33 | 1 |
|                                       | 2 |
|                                       | 3 |
| What color were the bells? v33        |   |