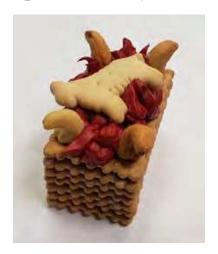

## **Bronze Altar**

Exodus 27:1-2 & 38:1-2

## Ingredients:

- Square cookies approx. 8-10 (represents the altar)
- Red frosting (represents the flames)
- 4 cashews (represents the horns)
- Animal cracker (represents the sacrificial animal)

## **Instructions:**

Place the square cookies on top of each other to create the altar. Then pipe some red frosting in the center to create the fire flames. Place the cashews in the corners standing them upright and lay the animal cracker on the flames.