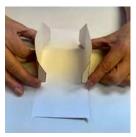

### Bronze Basin

- Cut out the Bronze Basin piece. (P1)
- Using a ruler to assist you, fold the basin horizontally down the middle as well as the end tabs. (P2a, P2b)
- Roll double-sided tape on one of the tabs on the basin.
  (P3)
- Press firmly to connect the tabs. (P4)
- Your bronze basin is now complete and ready to stand up. (P5)