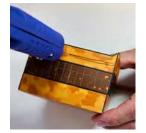

3-D Craft:

Cut out all Template pieces (P1)

 If using BW Templates, color using medium of choice.

- Using a craft paint brush and bronze paint, paint 2 white lollipop sticks and allow to dry. (P2a, P2b)
- Using a ruler to assist you, fold the tabs and lines on the altar. (P3a, P3b, P3c)
- · Roll double-sided tape on the tabs of the altar. (P4)
- Start bringing in the long sides of the altar. (P5a, P5b)
- Connect the tabs on the short side of the altar to the tabs on the long side of the altar. (P6a, P6b, P6c)