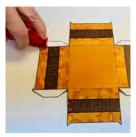

3-D Craft:

Cut out all Template pieces (P1)

 If using BW Templates, color using medium of choice.

- Using a craft paint brush and bronze paint, paint 2 white lollipop sticks and allow to dry. (P2a, P2b)
- Using a ruler to assist you, fold the tabs and lines on the altar. (P3a, P3b, P3c)
- · Roll double-sided tape on the tabs of the altar. (P4)
- Start bringing in the long sides of the altar. (P5a, P5b)
- Connect the tabs on the short side of the altar to the tabs on the long side of the altar. (P6a, P6b, P6c)