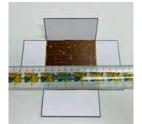

# Instructions for the 3-D Craft Cont'd:

- · Lay the altar aside for now.
- Using a ruler to assist you, fold the tabs on the grating. (P7a, P7b)
- Place the grating inside the altar. (P8)
- Spread a line of glue on one side of the bronze altar, just above the grating. Lay 1 bronze pole onto the glue. (P9a, P9b)
- Allow to dry and repeat the process for the opposite side. (P10a, P10b)
- Allow to dry.

P7b

Р8

P9a

P9b

P10a

P10b