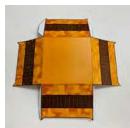

3-D Craft:

Cut out all Template pieces (P1)

 If using BW Templates, color using medium of choice.

- Using a craft paint brush and bronze paint, paint 2 white lollipop sticks and allow to dry. (P2a, P2b)
- Using a ruler to assist you, fold the tabs and lines on the altar. (P3a, P3b, P3c)
- · Roll double-sided tape on the tabs of the altar. (P4)
- Start bringing in the long sides of the altar. (P5a, P5b)
- Connect the tabs on the short side of the altar to the tabs on the long side of the altar. (P6a, P6b, P6c)

# Instructions for the 3-D Craft Cont'd:

- · Lay the altar aside for now.
- Using a ruler to assist you, fold the tabs on the grating. (P7a, P7b)
- Place the grating inside the altar. (P8)
- Spread a line of glue on one side of the bronze altar, just above the grating. Lay 1 bronze pole onto the glue. (P9a, P9b)
- Allow to dry and repeat the process for the opposite side. (P10a, P10b)
- Allow to dry.