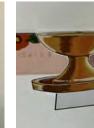

### Bronze Basin

- Cut out the Bronze Basin piece. (P1)
- Using a ruler to assist you, fold the basin horizontally down the middle as well as the end tabs. (P2a, P2b)
- Roll double-sided tape on one of the tabs on the basin.
  (P3)
- Press firmly to connect the tabs. (P4)
- Your bronze basin is now complete and ready to stand up. (P5)

You now have a 3-D visual representation of the 2 furniture pieces in the courtyard.

P1

P2a

P2b

Р3

Ρ4

Р5