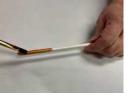

3-D Craft:

Cut out all Template pieces (P1)

 If using BW Templates, color using medium of choice.

- Using a craft paint brush and bronze paint, paint 2 white lollipop sticks and allow to dry. (P2a, P2b)
- Using a ruler to assist you, fold the tabs and lines on the altar. (P3a, P3b, P3c)
- · Roll double-sided tape on the tabs of the altar. (P4)
- Start bringing in the long sides of the altar. (P5a, P5b)
- Connect the tabs on the short side of the altar to the tabs on the long side of the altar. (P6a, P6b, P6c)