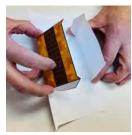

3-D Craft:

Cut out all Template pieces (P1)

 If using BW Templates, color using medium of choice.

- Using a craft paint brush and bronze paint, paint 2 white lollipop sticks and allow to dry. (P2a, P2b)
- Using a ruler to assist you, fold the tabs and lines on the altar. (P3a, P3b, P3c)
- · Roll double-sided tape on the tabs of the altar. (P4)
- Start bringing in the long sides of the altar. (P5a, P5b)
- Connect the tabs on the short side of the altar to the tabs on the long side of the altar. (P6a, P6b, P6c)

# Instructions for the 3-D Craft Cont'd:

- · Lay the altar aside for now.
- Using a ruler to assist you, fold the tabs on the grating. (P7a, P7b)
- Place the grating inside the altar. (P8)
- Spread a line of glue on one side of the bronze altar, just above the grating. Lay 1 bronze pole onto the glue. (P9a, P9b)
- Allow to dry and repeat the process for the opposite side. (P10a, P10b)
- Allow to dry.