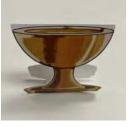

### Bronze Basin

- Cut out the Bronze Basin piece. (P1)
- Using a ruler to assist you, fold the basin horizontally down the middle as well as the end tabs. (P2a, P2b)
- Roll double-sided tape on one of the tabs on the basin.
  (P3)
- Press firmly to connect the tabs. (P4)
- Your bronze basin is now complete and ready to stand up. (P5)

You now have a 3-D visual representation of the 2 furniture pieces in the courtyard.

P1

P2a

P2b

Р3

Ρ4

Р5