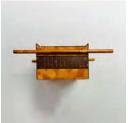

# Instructions for the 3-D Craft Cont'd:

- · Lay the altar aside for now.
- Using a ruler to assist you, fold the tabs on the grating. (P7a, P7b)
- Place the grating inside the altar. (P8)
- Spread a line of glue on one side of the bronze altar, just above the grating. Lay 1 bronze pole onto the glue. (P9a, P9b)
- Allow to dry and repeat the process for the opposite side. (P10a, P10b)
- Allow to dry.

P7b

Р8

P9a

P9b

P10a

P10b