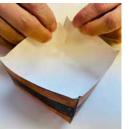

### Bronze Basin

- Cut out the Bronze Basin piece. (P1)
- Using a ruler to assist you, fold the basin horizontally down the middle as well as the end tabs. (P2a, P2b)
- Roll double-sided tape on one of the tabs on the basin.
  (P3)
- Press firmly to connect the tabs. (P4)
- Your bronze basin is now complete and ready to stand up. (P5)