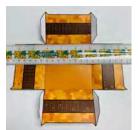

3-D Craft:

Cut out all Template pieces (P1)

 If using BW Templates, color using medium of choice.

- Using a craft paint brush and bronze paint, paint 2 white lollipop sticks and allow to dry. (P2a, P2b)
- Using a ruler to assist you, fold the tabs and lines on the altar. (P3a, P3b, P3c)
- · Roll double-sided tape on the tabs of the altar. (P4)
- Start bringing in the long sides of the altar. (P5a, P5b)
- Connect the tabs on the short side of the altar to the tabs on the long side of the altar. (P6a, P6b, P6c)