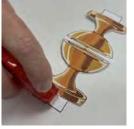

3-D Craft:

Cut out all Template pieces (P1)

 If using BW Templates, color using medium of choice.

- Using a craft paint brush and bronze paint, paint 2 white lollipop sticks and allow to dry. (P2a, P2b)
- Using a ruler to assist you, fold the tabs and lines on the altar. (P3a, P3b, P3c)
- · Roll double-sided tape on the tabs of the altar. (P4)
- Start bringing in the long sides of the altar. (P5a, P5b)
- Connect the tabs on the short side of the altar to the tabs on the long side of the altar. (P6a, P6b, P6c)