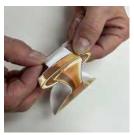

3-D Craft:

Cut out all Template pieces (P1)

 If using BW Templates, color using medium of choice.

- Using a craft paint brush and bronze paint, paint 2 white lollipop sticks and allow to dry. (P2a, P2b)
- Using a ruler to assist you, fold the tabs and lines on the altar. (P3a, P3b, P3c)
- · Roll double-sided tape on the tabs of the altar. (P4)
- Start bringing in the long sides of the altar. (P5a, P5b)
- Connect the tabs on the short side of the altar to the tabs on the long side of the altar. (P6a, P6b, P6c)