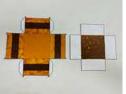

3-D Craft:

Cut out all Template pieces (P1)

 If using BW Templates, color using medium of choice.

- Using a craft paint brush and bronze paint, paint 2 white lollipop sticks and allow to dry. (P2a, P2b)
- Using a ruler to assist you, fold the tabs and lines on the altar. (P3a, P3b, P3c)
- · Roll double-sided tape on the tabs of the altar. (P4)
- Start bringing in the long sides of the altar. (P5a, P5b)
- Connect the tabs on the short side of the altar to the tabs on the long side of the altar. (P6a, P6b, P6c)