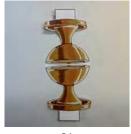

# Instructions for the 3-D Craft Cont'd:

- · Lay the altar aside for now.
- Using a ruler to assist you, fold the tabs on the grating. (P7a, P7b)
- Place the grating inside the altar. (P8)
- Spread a line of glue on one side of the bronze altar, just above the grating. Lay 1 bronze pole onto the glue. (P9a, P9b)
- Allow to dry and repeat the process for the opposite side. (P10a, P10b)
- Allow to dry.

P7b

Р8

P9a

P9b

P10a

P10b