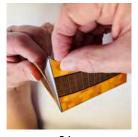

### Bronze Basin

- Cut out the Bronze Basin piece. (P1)
- Using a ruler to assist you, fold the basin horizontally down the middle as well as the end tabs. (P2a, P2b)
- Roll double-sided tape on one of the tabs on the basin.
  (P3)
- Press firmly to connect the tabs. (P4)
- Your bronze basin is now complete and ready to stand up. (P5)