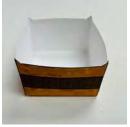

### Bronze Basin

- Cut out the Bronze Basin piece. (P1)
- Using a ruler to assist you, fold the basin horizontally down the middle as well as the end tabs. (P2a, P2b)
- Roll double-sided tape on one of the tabs on the basin.
  (P3)
- Press firmly to connect the tabs. (P4)
- Your bronze basin is now complete and ready to stand up. (P5)

You now have a 3-D visual representation of the 2 furniture pieces in the courtyard.

P1

P2a

P2b

Р3

Ρ4

Р5