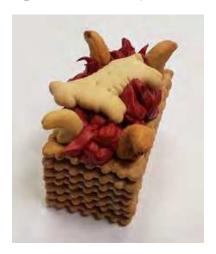

## **Bronze Altar**

Exodus 27:1-2 & 38:1-2

## Ingredients:

- Square cookies approx. 8-10 (represents the altar)
- Red frosting (represents the flames)
- 4 cashews (represents the horns)
- Animal cracker (represents the sacrificial animal)

## **Instructions:**

Place the square cookies on top of each other to create the altar. Then pipe some red frosting in the center to create the fire flames. Place the cashews in the corners standing them upright and lay the animal cracker on the flames.