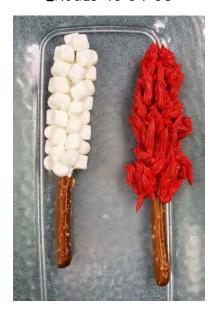

## Pillar of Cloud & Pillar of Fire

Exodus 40:34-38

## Ingredients:

- Pretzel rods (2)
- Marshmallow fluff
- Red frosting (represents fire)
- Kosher mini marshmallows (represents cloud)

## **Instructions:**

To make the pillar of cloud, adhere marshmallow fluff to the top 1/3 of a pretzel rod. Then place miniature marshmallows randomly around the rod.

Pipe small strips of red frosting on the other pretzel stick to create the look of the pillar of fire.