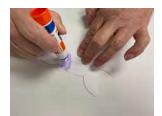

## Instructions for the Craft:

- If using BW Templates, color using medium of choice.
- Cut out all Craft Templates. Note that you can make this a male or female goat (leave off the beard) depending on what sin offering you are choosing to do. (P1)
- Using a glue stick or glue of choice, connect the body parts in this order:
  - Run a glue stick on the front of the horns and place the face over the horns. (P2a, P2b)
  - Run a glue stick on the front of the ears and place the face over the ears. (P3a, P3b)
  - Run a glue stick on the front of the beard and place the face over the beard. Skip this part if doing a female goat. (P4a, P4b)

### Instructions for the Craft Cont'd:

- Flip the head over to the back and run a glue stick at the bottom of the head. Flip the head over to the front and place the head over the body. (P5a, P5b, P5c)
- Run a glue stick on the front of the tail and place the goat over the tail. (P6a, P6b)
- Run a glue stick on the front of the 2 front legs and place the body over the 2 front legs. (P7a, P7b)
- Run a glue stick on the left and right side of the 2 hind legs and place the 2 hind legs behind the 2 front legs and body. (P7c, P7d)