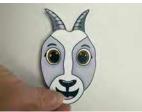

## Instructions for the Craft:

- If using BW Templates, color using medium of choice.
- Cut out all Craft Templates. Note that you can make this a male or female goat (leave off the beard) depending on what sin offering you are choosing to do. (P1)
- Using a glue stick or glue of choice, connect the body parts in this order:
  - Run a glue stick on the front of the horns and place the face over the horns. (P2a, P2b)
  - Run a glue stick on the front of the ears and place the face over the ears. (P3a, P3b)
  - Run a glue stick on the front of the beard and place the face over the beard. Skip this part if doing a female goat. (P4a, P4b)

### Instructions for the Craft Cont'd:

- Flip the head over to the back and run a glue stick at the bottom of the head. Flip the head over to the front and place the head over the body. (P5a, P5b, P5c)
- Run a glue stick on the front of the tail and place the goat over the tail. (P6a, P6b)
- Run a glue stick on the front of the 2 front legs and place the body over the 2 front legs. (P7a, P7b)
- Run a glue stick on the left and right side of the 2 hind legs and place the 2 hind legs behind the 2 front legs and body. (P7c, P7d)