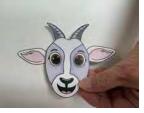

## Instructions for the Craft:

- If using BW Templates, color using medium of choice.
- Cut out all Craft Templates. Note that you can make this a male or female goat (leave off the beard) depending on what sin offering you are choosing to do. (P1)
- Using a glue stick or glue of choice, connect the body parts in this order:
  - Run a glue stick on the front of the horns and place the face over the horns. (P2a, P2b)
  - Run a glue stick on the front of the ears and place the face over the ears. (P3a, P3b)
  - Run a glue stick on the front of the beard and place the face over the beard. Skip this part if doing a female goat. (P4a, P4b)

### Instructions for the Craft Cont'd:

- Flip the head over to the back and run a glue stick at the bottom of the head. Flip the head over to the front and place the head over the body. (P5a, P5b, P5c)
- Run a glue stick on the front of the tail and place the goat over the tail. (P6a, P6b)
- Run a glue stick on the front of the 2 front legs and place the body over the 2 front legs. (P7a, P7b)
- Run a glue stick on the left and right side of the 2 hind legs and place the 2 hind legs behind the 2 front legs and body. (P7c, P7d)

You now have a visual representation of the offering that a ruler was required to bring for a sin offering, a male goat, as well as the offering an individual person would bring for their sin offering, a female goat.