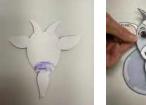

## Instructions for the Craft:

- If using BW Templates, color using medium of choice.
- Cut out all Craft Templates. Note that you can make this a male or female goat (leave off the beard) depending on what sin offering you are choosing to do. (P1)
- Using a glue stick or glue of choice, connect the body parts in this order:
  - Run a glue stick on the front of the horns and place the face over the horns. (P2a, P2b)
  - Run a glue stick on the front of the ears and place the face over the ears. (P3a, P3b)
  - Run a glue stick on the front of the beard and place the face over the beard. Skip this part if doing a female goat. (P4a, P4b)

### Instructions for the Craft Cont'd:

- Flip the head over to the back and run a glue stick at the bottom of the head. Flip the head over to the front and place the head over the body. (P5a, P5b, P5c)
- Run a glue stick on the front of the tail and place the goat over the tail. (P6a, P6b)
- Run a glue stick on the front of the 2 front legs and place the body over the 2 front legs. (P7a, P7b)
- Run a glue stick on the left and right side of the 2 hind legs and place the 2 hind legs behind the 2 front legs and body. (P7c, P7d)