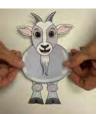

### Instructions for the Craft Cont'd:

- Flip the head over to the back and run a glue stick at the bottom of the head. Flip the head over to the front and place the head over the body. (P5a, P5b, P5c)
- Run a glue stick on the front of the tail and place the goat over the tail. (P6a, P6b)
- Run a glue stick on the front of the 2 front legs and place the body over the 2 front legs. (P7a, P7b)
- Run a glue stick on the left and right side of the 2 hind legs and place the 2 hind legs behind the 2 front legs and body. (P7c, P7d)

You now have a visual representation of the offering that a ruler was required to bring for a sin offering, a male goat, as well as the offering an individual person would bring for their sin offering, a female goat.

P5b

P6b

P6a

P7a

P7b

P7c

P7d