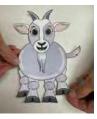

### Instructions for the Craft Cont'd:

- Flip the head over to the back and run a glue stick at the bottom of the head. Flip the head over to the front and place the head over the body. (P5a, P5b, P5c)
- Run a glue stick on the front of the tail and place the goat over the tail. (P6a, P6b)
- Run a glue stick on the front of the 2 front legs and place the body over the 2 front legs. (P7a, P7b)
- Run a glue stick on the left and right side of the 2 hind legs and place the 2 hind legs behind the 2 front legs and body. (P7c, P7d)

You now have a visual representation of the offering that a ruler was required to bring for a sin offering, a male goat, as well as the offering an individual person would bring for their sin offering, a female goat.

P5b

P6b

P6a

P7a

P7b

P7c

P7d