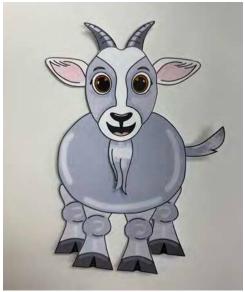

You now have a visual representation of the offering that a ruler was required to bring for a sin offering, a male goat, as well as the offering an individual person would bring for their sin offering, a female goat.