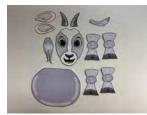

## Instructions for the Craft:

- If using BW Templates, color using medium of choice.
- Cut out all Craft Templates. Note that you can make this a male or female goat (leave off the beard) depending on what sin offering you are choosing to do. (P1)
- Using a glue stick or glue of choice, connect the body parts in this order:
  - Run a glue stick on the front of the horns and place the face over the horns. (P2a, P2b)
  - Run a glue stick on the front of the ears and place the face over the ears. (P3a, P3b)
  - Run a glue stick on the front of the beard and place the face over the beard. Skip this part if doing a female goat. (P4a, P4b)

Sin Offering – Male or Female Goat

Lev. 4:22-23, 27-28

P2b

AE

P2a

P3a

P4a

P4b

### Instructions for the Craft Cont'd:

- Flip the head over to the back and run a glue stick at the bottom of the head. Flip the head over to the front and place the head over the body. (P5a, P5b, P5c)
- Run a glue stick on the front of the tail and place the goat over the tail. (P6a, P6b)
- Run a glue stick on the front of the 2 front legs and place the body over the 2 front legs. (P7a, P7b)
- Run a glue stick on the left and right side of the 2 hind legs and place the 2 hind legs behind the 2 front legs and body. (P7c, P7d)

P5b

P6b

P6a

P7a

P7b

P7c

P7d