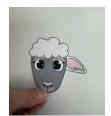

### Instructions for the Craft:

- If using BW Templates, color using medium of choice.
- Cut out all Craft Templates. (P1)
- Using a glue stick or glue of choice, connect the body parts in this order:
  - > Run a glue stick on the front of the face and place the hair over the face. (P2a, P2b)
  - > Run a glue stick on the front of the ears and place the head over the ears. (P3a, P3b, P3c)

# Sin Offering – Female Lamb

Lev. 4:27. 32

P2a

РЗа

P3b

РЗс