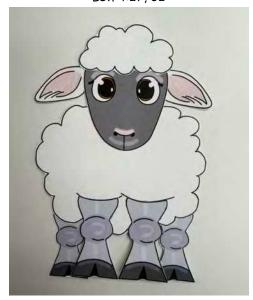

# Sin Offering – Female Lamb

Lev. 4:27. 32

P2a

РЗа

P3b

РЗс

You now have a visual representation of one of the offerings that an individual person was required to bring for a sin offering.

P4a

P4b

P5a

P5b

P5c

P5d