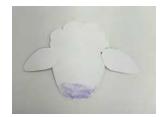

#### Instructions for the Craft Cont'd:

- Flip the head over to the back and run a glue stick at the bottom of the head. Flip the head over to the front and place the head over the body. (P4a, P4b)
- Run a glue stick on the front of the 2 hind legs and place the lamb over the 2 hind legs. (P5a, P5b)
- > Run a glue stick on the back of the 2 front legs and place the legs over the body. (P5c, P5d)

You now have a visual representation of one of the offerings that an individual person was required to bring for a sin offering.

P4a

P4b

P5a

P5b

P5c

P5d