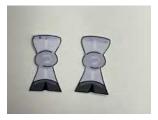

### Instructions for the Craft:

- If using BW Templates, color using medium of choice.
- Cut out all Craft Templates. (P1)
- Using a glue stick or glue of choice, connect the body parts in this order:
  - > Run a glue stick on the front of the face and place the hair over the face. (P2a, P2b)
  - > Run a glue stick on the front of the ears and place the head over the ears. (P3a, P3b, P3c)

#### Instructions for the Craft Cont'd:

- Flip the head over to the back and run a glue stick at the bottom of the head. Flip the head over to the front and place the head over the body. (P4a, P4b)
- Run a glue stick on the front of the 2 hind legs and place the lamb over the 2 hind legs. (P5a, P5b)
- > Run a glue stick on the back of the 2 front legs and place the legs over the body. (P5c, P5d)