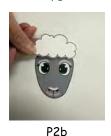

### Instructions for the Craft:

- If using BW Templates, color using medium of choice.
- Cut out all Craft Templates. (P1)
- Using a glue stick or glue of choice, connect the body parts in this order:
  - > Run a glue stick on the front of the face and place the hair over the face. (P2a, P2b)
  - > Run a glue stick on the front of the ears and place the head over the ears. (P3a, P3b, P3c)