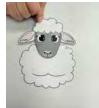

### Instructions for the Craft:

- If using BW Templates, color using medium of choice.
- Cut out all Craft Templates. (P1)
- Using a glue stick or glue of choice, connect the body parts in this order:
  - > Run a glue stick on the front of the face and place the hair over the face. (P2a, P2b)
  - > Run a glue stick on the front of the ears and place the head over the ears. (P3a, P3b, P3c)

# Sin Offering – Female Lamb

Lev. 4:27. 32

P2a

РЗа

P3b

РЗс