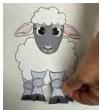

### Instructions for the Craft:

- If using BW Templates, color using medium of choice.
- Cut out all Craft Templates. (P1)
- Using a glue stick or glue of choice, connect the body parts in this order:
  - > Run a glue stick on the front of the face and place the hair over the face. (P2a, P2b)
  - > Run a glue stick on the front of the ears and place the head over the ears. (P3a, P3b, P3c)

#### Instructions for the Craft Cont'd:

- Flip the head over to the back and run a glue stick at the bottom of the head. Flip the head over to the front and place the head over the body. (P4a, P4b)
- Run a glue stick on the front of the 2 hind legs and place the lamb over the 2 hind legs. (P5a, P5b)
- > Run a glue stick on the back of the 2 front legs and place the legs over the body. (P5c, P5d)