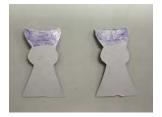

#### Instructions for the Craft Cont'd:

- Flip the head over to the back and run a glue stick at the bottom of the head. Flip the head over to the front and place the head over the body. (P4a, P4b)
- Run a glue stick on the front of the 2 hind legs and place the lamb over the 2 hind legs. (P5a, P5b)
- > Run a glue stick on the back of the 2 front legs and place the legs over the body. (P5c, P5d)

You now have a visual representation of one of the offerings that an individual person was required to bring for a sin offering.

P4a

P4b

P5a

P5b

P5c

P5d