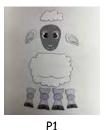

### Instructions for the Craft:

- If using BW Templates, color using medium of choice.
- Cut out all Craft Templates. (P1)
- Using a glue stick or glue of choice, connect the body parts in this order:
  - > Run a glue stick on the front of the face and place the hair over the face. (P2a, P2b)
  - > Run a glue stick on the front of the ears and place the head over the ears. (P3a, P3b, P3c)