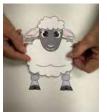

#### Instructions for the Craft Cont'd:

- Flip the head over to the back and run a glue stick at the bottom of the head. Flip the head over to the front and place the head over the body. (P4a, P4b)
- Run a glue stick on the front of the 2 hind legs and place the lamb over the 2 hind legs. (P5a, P5b)
- > Run a glue stick on the back of the 2 front legs and place the legs over the body. (P5c, P5d)

You now have a visual representation of one of the offerings that an individual person was required to bring for a sin offering.

P4a

P4b

P5a

P5b

P5c

P5d