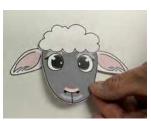

#### Instructions for the Craft Cont'd:

- Flip the head over to the back and run a glue stick at the bottom of the head. Flip the head over to the front and place the head over the body. (P4a, P4b)
- Run a glue stick on the front of the 2 hind legs and place the lamb over the 2 hind legs. (P5a, P5b)
- > Run a glue stick on the back of the 2 front legs and place the legs over the body. (P5c, P5d)