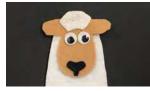

## Instructions for the Craft:

- Cut out all template pieces. (P1)
- Place template pieces on felt, using double-sided tape to hold them in place. Be sure to match each template piece to the color of felt designated on the template.
- Cut out the felt pieces. (P2)
- Apply hot glue to the edges of the 2 body pieces and put them together, making sure to leave an opening at the bottom. (P3)
- Glue the lamb head, hair, googly eyes, and nose onto the lamb, referring to the lamb puppet image on the template for placement. (P4)
- Set the lamb felt finger puppet aside to allow the glue to dry.