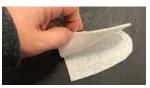

## Instructions for the Craft:

- Cut out all template pieces. (P1)
- Place template pieces on felt, using double-sided tape to hold them in place. Be sure to match each template piece to the color of felt designated on the template.
- Cut out the felt pieces. (P2)
- Apply hot glue to the edges of the 2 body pieces and put them together, making sure to leave an opening at the bottom. (P3)
- Glue the lamb head, hair, googly eyes, and nose onto the lamb, referring to the lamb puppet image on the template for placement. (P4)
- Set the lamb felt finger puppet aside to allow the glue to dry.