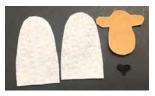

## Instructions for the Craft:

- Cut out all template pieces. (P1)
- Place template pieces on felt, using double-sided tape to hold them in place. Be sure to match each template piece to the color of felt designated on the template.
- Cut out the felt pieces. (P2)
- Apply hot glue to the edges of the 2 body pieces and put them together, making sure to leave an opening at the bottom. (P3)
- Glue the lamb head, hair, googly eyes, and nose onto the lamb, referring to the lamb puppet image on the template for placement. (P4)
- Set the lamb felt finger puppet aside to allow the glue to dry.