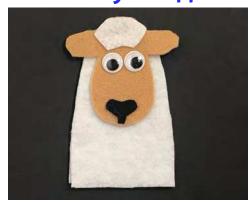

# Lamb Felt Finger Puppet

## Instructions for the Craft:

- Cut out all template pieces. (P1)
- Place template pieces on felt, using double-sided tape to hold them in place. Be sure to match each template piece to the color of felt designated on the template.
- Cut out the felt pieces. (P2)
- Apply hot glue to the edges of the 2 body pieces and put them together, making sure to leave an opening at the bottom. (P3)
- Glue the lamb head, hair, googly eyes, and nose onto the lamb, referring to the lamb puppet image on the template for placement. (P4)
- Set the lamb felt finger puppet aside to allow the glue to dry.