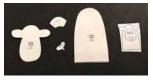

## Instructions for the Craft:

- Cut out all template pieces. (P1)
- Place template pieces on felt, using double-sided tape to hold them in place. Be sure to match each template piece to the color of felt designated on the template.
- Cut out the felt pieces. (P2)
- Apply hot glue to the edges of the 2 body pieces and put them together, making sure to leave an opening at the bottom. (P3)
- Glue the lamb head, hair, googly eyes, and nose onto the lamb, referring to the lamb puppet image on the template for placement. (P4)
- Set the lamb felt finger puppet aside to allow the glue to dry.