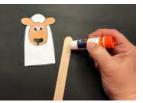

# Instructions for the Craft:

- Cut out all template pieces. (P1)
- Apply glue to the edges of the 2 body pieces and put them together, making sure to leave an opening at the bottom. (P2)
- Glue the lamb head, googly eyes, and nose onto the lamb, referring to the lamb puppet image on the template for placement. (P3)
- Apply glue to both sides of the top 1/3 of a jumbo craft stick and insert into the opening at the bottom of the puppet. (P4)
- Press the puppet against the craft stick on both sides to adhere.
  (P5)
- Set the lamb paper stick puppet aside to allow the glue to dry.