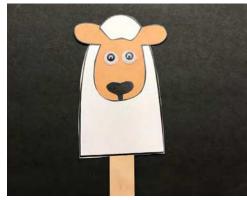

# Instructions for the Craft:

- Cut out all template pieces. (P1)
- Apply glue to the edges of the 2 body pieces and put them together, making sure to leave an opening at the bottom. (P2)
- Glue the lamb head, googly eyes, and nose onto the lamb, referring to the lamb puppet image on the template for placement. (P3)
- Apply glue to both sides of the top 1/3 of a jumbo craft stick and insert into the opening at the bottom of the puppet. (P4)
- Press the puppet against the craft stick on both sides to adhere.
  (P5)
- Set the lamb paper stick puppet aside to allow the glue to dry.

## Lamb Paper Stick Puppet