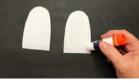

# Instructions for the Craft:

- Cut out all template pieces. (P1)
- Apply glue to the edges of the 2 body pieces and put them together, making sure to leave an opening at the bottom. (P2)
- Glue the lamb head, googly eyes, and nose onto the lamb, referring to the lamb puppet image on the template for placement. (P3)
- Apply glue to both sides of the top 1/3 of a jumbo craft stick and insert into the opening at the bottom of the puppet. (P4)
- Press the puppet against the craft stick on both sides to adhere.
  (P5)
- Set the lamb paper stick puppet aside to allow the glue to dry.