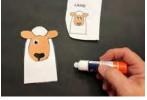

# Instructions for the Craft:

- Cut out all template pieces. (P1)
- Apply glue to the edges of the 2 body pieces and put them together, making sure to leave an opening at the bottom. (P2)
- Glue the lamb head, googly eyes, and nose onto the lamb, referring to the lamb puppet image on the template for placement. (P3)
- Apply glue to both sides of the top 1/3 of a jumbo craft stick and insert into the opening at the bottom of the puppet. (P4)
- Press the puppet against the craft stick on both sides to adhere.
  (P5)
- Set the lamb paper stick puppet aside to allow the glue to dry.