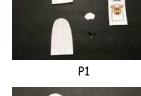

# Instructions for the Craft:

- Cut out all template pieces. (P1)
- Apply glue to the edges of the 2 body pieces and put them together, making sure to leave an opening at the bottom. (P2)
- Glue the lamb head, googly eyes, and nose onto the lamb, referring to the lamb puppet image on the template for placement. (P3)
- Apply glue to both sides of the top 1/3 of a jumbo craft stick and insert into the opening at the bottom of the puppet. (P4)
- Press the puppet against the craft stick on both sides to adhere.
  (P5)
- Set the lamb paper stick puppet aside to allow the glue to dry.