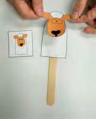

## Instructions for the Craft:

- Cut out all Craft Template pieces. (P1)
- Apply glue to the body back template and lay the top 1/3 of a jumbo craft stick onto the glue. (P2)
- Apply glue to the top 1/3 of the jumbo craft stick and place the body front template over it to connect the 2 pieces. (P3a, P3b)
- Apply glue to the back of the head, and place on the body front template, referring to the lamb image for placement. (P4a, P4b)
- Apply 2 drops of glue to the indicated eye areas on the body front template and place 2 googly eyes onto the glue. (P5a, P5b)
- Set the lamb stick puppet aside to dry.