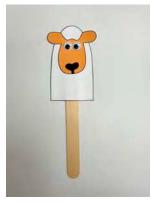

r Preparation:

- · Print Craft Template on white cardstock.
- Depending on the skill of the child, you may need to assist them in cutting out the Craft Template pieces.

## Instructions for the Craft:

- Cut out all Craft Template pieces. (P1)
- Apply glue to the body back template and lay the top 1/3 of a jumbo craft stick onto the glue. (P2)
- Apply glue to the top 1/3 of the jumbo craft stick and place the body front template over it to connect the 2 pieces. (P3a, P3b)
- Apply glue to the back of the head, and place on the body front template, referring to the lamb image for placement. (P4a, P4b)
- Apply 2 drops of glue to the indicated eye areas on the body front template and place 2 googly eyes onto the glue. (P5a, P5b)
- Set the lamb stick puppet aside to dry.

# Lamb Stick Puppet





P1







P2



P3b





P4a

P4b





P5a

P5b