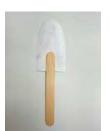

## Instructions for the Craft:

- Cut out all Craft Template pieces. (P1)
- Apply glue to the body back template and lay the top 1/3 of a jumbo craft stick onto the glue. (P2)
- Apply glue to the top 1/3 of the jumbo craft stick and place the body front template over it to connect the 2 pieces. (P3a, P3b)
- Apply glue to the back of the head, and place on the body front template, referring to the lamb image for placement. (P4a, P4b)
- Apply 2 drops of glue to the indicated eye areas on the body front template and place 2 googly eyes onto the glue. (P5a, P5b)
- Set the lamb stick puppet aside to dry.