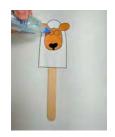

## Instructions for the Craft:

- Cut out all Craft Template pieces. (P1)
- Apply glue to the body back template and lay the top 1/3 of a jumbo craft stick onto the glue. (P2)
- Apply glue to the top 1/3 of the jumbo craft stick and place the body front template over it to connect the 2 pieces. (P3a, P3b)
- Apply glue to the back of the head, and place on the body front template, referring to the lamb image for placement. (P4a, P4b)
- Apply 2 drops of glue to the indicated eye areas on the body front template and place 2 googly eyes onto the glue. (P5a, P5b)
- Set the lamb stick puppet aside to dry.