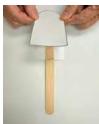

## Instructions for the Craft:

- Cut out all Craft Template pieces. (P1)
- Apply glue to the body back template and lay the top 1/3 of a jumbo craft stick onto the glue. (P2)
- Apply glue to the top 1/3 of the jumbo craft stick and place the body front template over it to connect the 2 pieces. (P3a, P3b)
- Apply glue to the back of the head, and place on the body front template, referring to the lamb image for placement. (P4a, P4b)
- Apply 2 drops of glue to the indicated eye areas on the body front template and place 2 googly eyes onto the glue. (P5a, P5b)
- Set the lamb stick puppet aside to dry.