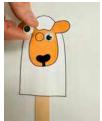

## Instructions for the Craft:

- Cut out all Craft Template pieces. (P1)
- Apply glue to the body back template and lay the top 1/3 of a jumbo craft stick onto the glue. (P2)
- Apply glue to the top 1/3 of the jumbo craft stick and place the body front template over it to connect the 2 pieces. (P3a, P3b)
- Apply glue to the back of the head, and place on the body front template, referring to the lamb image for placement. (P4a, P4b)
- Apply 2 drops of glue to the indicated eye areas on the body front template and place 2 googly eyes onto the glue. (P5a, P5b)
- Set the lamb stick puppet aside to dry.

# Lamb Stick Puppet

P1

P2

P3b

P4a

P4b

P5a

P5b