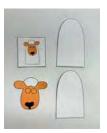

## Instructions for the Craft:

- Cut out all Craft Template pieces. (P1)
- Apply glue to the body back template and lay the top 1/3 of a jumbo craft stick onto the glue. (P2)
- Apply glue to the top 1/3 of the jumbo craft stick and place the body front template over it to connect the 2 pieces. (P3a, P3b)
- Apply glue to the back of the head, and place on the body front template, referring to the lamb image for placement. (P4a, P4b)
- Apply 2 drops of glue to the indicated eye areas on the body front template and place 2 googly eyes onto the glue. (P5a, P5b)
- Set the lamb stick puppet aside to dry.