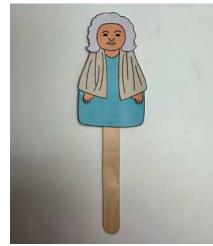

## Instructions for the Craft:

- Cut out all Craft Template pieces. (P1)
- Apply glue to the body back template and lay the top 1/3 of a jumbo craft stick onto the glue. (P2)
- Apply glue to the top 1/3 of the jumbo craft stick and place the body front template over it to connect the 2 pieces. (P3a, P3b)
- Apply glue to the back of the left arm & right arm, but not the hands, and adhere to the body front, referring to the Naomi image for placement. (P4a, P4b)
- Apply glue to the head area on the body front and place head template on the body front referring to the Naomi image for placement. (P5a, P5b)
- Set the Naomi stick puppet aside to dry.