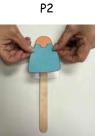

## Instructions for the Craft:

- Cut out all Craft Template pieces. (P1)
- Apply glue to the body back template and lay the top 1/3 of a jumbo craft stick onto the glue. (P2)
- Apply glue to the top 1/3 of the jumbo craft stick and place the body front template over it to connect the 2 pieces. (P3a, P3b)
- Apply glue to the back of the left arm & right arm, but not the hands, and adhere to the body front, referring to the Naomi image for placement. (P4a, P4b)
- Apply glue to the head area on the body front and place head template on the body front referring to the Naomi image for placement. (P5a, P5b)
- Set the Naomi stick puppet aside to dry.