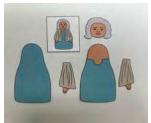

## Instructions for the Craft:

- Cut out all Craft Template pieces. (P1)
- Apply glue to the body back template and lay the top 1/3 of a jumbo craft stick onto the glue. (P2)
- Apply glue to the top 1/3 of the jumbo craft stick and place the body front template over it to connect the 2 pieces. (P3a, P3b)
- Apply glue to the back of the left arm & right arm, but not the hands, and adhere to the body front, referring to the Naomi image for placement. (P4a, P4b)
- Apply glue to the head area on the body front and place head template on the body front referring to the Naomi image for placement. (P5a, P5b)
- Set the Naomi stick puppet aside to dry.