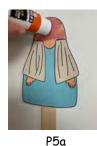

## Instructions for the Craft:

- Cut out all Craft Template pieces. (P1)
- Apply glue to the body back template and lay the top 1/3 of a jumbo craft stick onto the glue. (P2)
- Apply glue to the top 1/3 of the jumbo craft stick and place the body front template over it to connect the 2 pieces. (P3a, P3b)
- Apply glue to the back of the left arm & right arm, but not the hands, and adhere to the body front, referring to the Naomi image for placement. (P4a, P4b)
- Apply glue to the head area on the body front and place head template on the body front referring to the Naomi image for placement. (P5a, P5b)
- Set the Naomi stick puppet aside to dry.