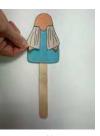

## Instructions for the Craft:

- Cut out all Craft Template pieces. (P1)
- Apply glue to the body back template and lay the top 1/3 of a jumbo craft stick onto the glue. (P2)
- Apply glue to the top 1/3 of the jumbo craft stick and place the body front template over it to connect the 2 pieces. (P3a, P3b)
- Apply glue to the back of the left arm & right arm, but not the hands, and adhere to the body front, referring to the Naomi image for placement. (P4a, P4b)
- Apply glue to the head area on the body front and place head template on the body front referring to the Naomi image for placement. (P5a, P5b)
- Set the Naomi stick puppet aside to dry.