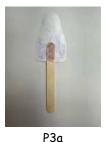

## **Instructions for the Craft:**

- Cut out all Craft Template pieces. (P1)
- Apply glue to the body back template and lay the top 1/3 of a jumbo craft stick onto the glue. (P2)
- Apply glue to the top 1/3 of the jumbo craft stick and place the body front template over it to connect the 2 pieces. (P3a, P3b)
- Apply glue to the back of the left arm & right arm, but not the hands, and adhere to the body front, referring to the Ruth image for placement. (P4a, P4b)
- Apply glue to the head area on the body front and place head template on the body front referring to the Ruth image for placement. (P5a, P5b)
- Set the Ruth stick puppet aside to dry.