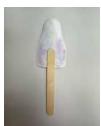

## **Instructions for the Craft:**

- Cut out all Craft Template pieces. (P1)
- Apply glue to the body back template and lay the top 1/3 of a jumbo craft stick onto the glue. (P2)
- Apply glue to the top 1/3 of the jumbo craft stick and place the body front template over it to connect the 2 pieces. (P3a, P3b)
- Apply glue to the back of the left arm & right arm, but not the hands, and adhere to the body front, referring to the Ruth image for placement. (P4a, P4b)
- Apply glue to the head area on the body front and place head template on the body front referring to the Ruth image for placement. (P5a, P5b)
- Set the Ruth stick puppet aside to dry.