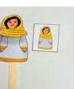

## **Instructions for the Craft:**

- Cut out all Craft Template pieces. (P1)
- Apply glue to the body back template and lay the top 1/3 of a jumbo craft stick onto the glue. (P2)
- Apply glue to the top 1/3 of the jumbo craft stick and place the body front template over it to connect the 2 pieces. (P3a, P3b)
- Apply glue to the back of the left arm & right arm, but not the hands, and adhere to the body front, referring to the Ruth image for placement. (P4a, P4b)
- Apply glue to the head area on the body front and place head template on the body front referring to the Ruth image for placement. (P5a, P5b)
- Set the Ruth stick puppet aside to dry.

## Ruth Stick Puppet

P2

РЗЬ

P4b

I

Р5а

P5b