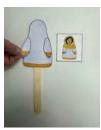

## **Instructions for the Craft:**

- Cut out all Craft Template pieces. (P1)
- Apply glue to the body back template and lay the top 1/3 of a jumbo craft stick onto the glue. (P2)
- Apply glue to the top 1/3 of the jumbo craft stick and place the body front template over it to connect the 2 pieces. (P3a, P3b)
- Apply glue to the back of the left arm & right arm, but not the hands, and adhere to the body front, referring to the Ruth image for placement. (P4a, P4b)
- Apply glue to the head area on the body front and place head template on the body front referring to the Ruth image for placement. (P5a, P5b)
- Set the Ruth stick puppet aside to dry.