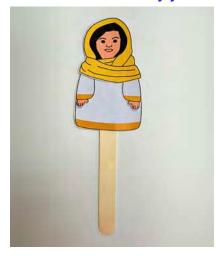

e cardstock.
- Depending on the skill of the child, you may need to assist them in cutting out the Craft Template pieces.

## **Instructions for the Craft:**

- Cut out all Craft Template pieces. (P1)
- Apply glue to the body back template and lay the top 1/3 of a jumbo craft stick onto the glue. (P2)
- Apply glue to the top 1/3 of the jumbo craft stick and place the body front template over it to connect the 2 pieces. (P3a, P3b)
- Apply glue to the back of the left arm & right arm, but not the hands, and adhere to the body front, referring to the Ruth image for placement. (P4a, P4b)
- Apply glue to the head area on the body front and place head template on the body front referring to the Ruth image for placement. (P5a, P5b)
- Set the Ruth stick puppet aside to dry.

## Ruth Stick Puppet







P2





РЗЬ





P4b





I

Р5а

P5b