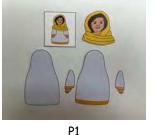

## **Instructions for the Craft:**

- Cut out all Craft Template pieces. (P1)
- Apply glue to the body back template and lay the top 1/3 of a jumbo craft stick onto the glue. (P2)
- Apply glue to the top 1/3 of the jumbo craft stick and place the body front template over it to connect the 2 pieces. (P3a, P3b)
- Apply glue to the back of the left arm & right arm, but not the hands, and adhere to the body front, referring to the Ruth image for placement. (P4a, P4b)
- Apply glue to the head area on the body front and place head template on the body front referring to the Ruth image for placement. (P5a, P5b)
- Set the Ruth stick puppet aside to dry.