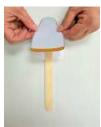

## **Instructions for the Craft:**

- Cut out all Craft Template pieces. (P1)
- Apply glue to the body back template and lay the top 1/3 of a jumbo craft stick onto the glue. (P2)
- Apply glue to the top 1/3 of the jumbo craft stick and place the body front template over it to connect the 2 pieces. (P3a, P3b)
- Apply glue to the back of the left arm & right arm, but not the hands, and adhere to the body front, referring to the Ruth image for placement. (P4a, P4b)
- Apply glue to the head area on the body front and place head template on the body front referring to the Ruth image for placement. (P5a, P5b)
- Set the Ruth stick puppet aside to dry.