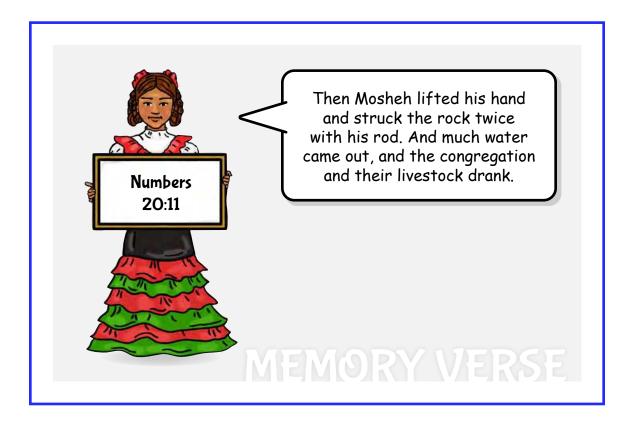

## STORING UP TREASURE IN MY HEART

The Katan Bet and Gadol memory verse is Numbers 20:11. You can review the verse with them by reciting it out loud, acting it out, putting it to music...whatever works for you.