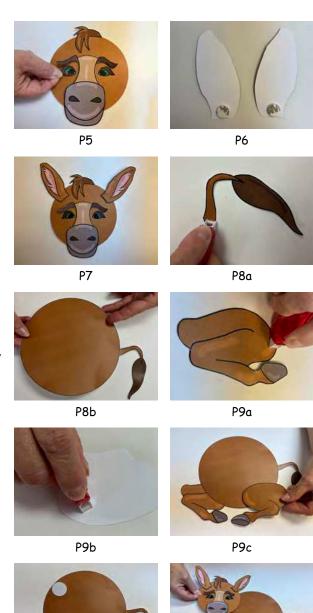

### Instructions for the Craft:

- If using BW Templates, color using medium of choice.
- Cut out all Template pieces. (P1)
- Remove the paper on one side of the foam dimensionals and adhere to the back of the donkey's 'eyebrows', 'nose', and 'mouth' piece. (P2)
- Roll double-sided tape onto the back side of the donkey's 'hair' where it will sit on the face and place onto and over the donkey's head. (P3a, P3b)
- Place the 'eyebrows', 'nose', and 'mouth' piece below the 'hair'. (P4)

### Instructions for the Craft Cont'd:

- Roll double-sided tape onto the back of the 'eyes' and place underneath the 'eyebrows'.
  (P5)
- Remove the paper on one side of the foam dimensionals and adhere to the back of the donkey's 'ears'. (P6)
- Place the 'ears' on both sides of the donkey's face. (P7)
- Roll double-sided tape onto the back of the donkey's 'tail' and place underneath the body on the right side. (P8a, P8b)
- To add the 'legs' roll double-sided tape onto the front of the 'left legs' where it will be placed underneath the body, and onto the back of the 'right legs' where it will be placed over the body. We would recommend staging their placement before adding adhesive. (P9a, P9b, P9c)
- To add dimension to the 'face', remove the paper on one side of a foam dimensional and adhere to the front of the body on the upper left side. (P10)
- Lay the face onto the foam dimensional. (P11)
- Your donkey is now complete.

You now have a visual representation of Bil'am's donkey.

P10

P11