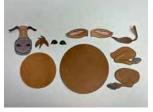

### Instructions for the Craft:

- If using BW Templates, color using medium of choice.
- Cut out all Template pieces. (P1)
- Remove the paper on one side of the foam dimensionals and adhere to the back of the donkey's 'eyebrows', 'nose', and 'mouth' piece. (P2)
- Roll double-sided tape onto the back side of the donkey's 'hair' where it will sit on the face and place onto and over the donkey's head. (P3a, P3b)
- Place the 'eyebrows', 'nose', and 'mouth' piece below the 'hair'. (P4)

# Donkey Animal Plate

Numbers 22:27

P1

P2

P3a

P3b

Ρ4