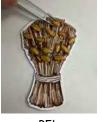

#### Wheat

- Place drops of glue on the stalks and place kernels over them. (P5a, P5b)
- Remove the paper backing on the foam dimensional and place the wheat on the Main Page in the wheat area. (P6)

I ain

P3a

РЗЬ

Ρ4

P5a

P5b

Р6