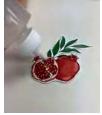

#### Pomegranates

- Place drops of glue onto the pomegranates and place red tiny sequins over them. (P11a, P11b)
- Remove the paper backing on the foam dimensional and place the pomegranates on the Main Page in the pomegranate area. (P12)