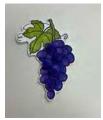

#### Grapes

- Place drops of glue onto the grapes and place purple pompoms over them. (P15a, P15b)
- Remove the paper backing on the foam dimensional and place the grapes on the Main Page in the grape area. (P16)