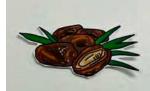

#### Dates

- Place drops of brown puffy paint onto the dates. (P9a, P9b)
- Remove the paper backing on the foam dimensional and place the dates on the Main Page in the dates area. (P10)