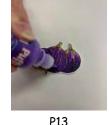

P9a

P9b

**Figs** 

- Place drops of purple puffy paint onto the figs. (P13)
- Remove the paper backing on the foam dimensional and place the figs on the Main Page in the fig area. (P14)

P11a