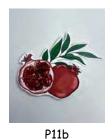

#### Pomegranates

- Place drops of glue onto the pomegranates and place red tiny sequins over them. (P11a, P11b)
- Remove the paper backing on the foam dimensional and place the pomegranates on the Main Page in the pomegranate area. (P12)