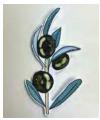

#### Olives

- Place drops of green glitter glue onto the olives. (P7a, P7b)
- Remove the paper backing on the foam dimensional and place the olives on the Main Page in the olives area. (P8)

P7a

P7b