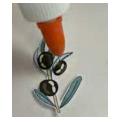

#### Olives

- Place drops of green glitter glue onto the olives. (P7a, P7b)
- Remove the paper backing on the foam dimensional and place the olives on the Main Page in the olives area. (P8)

P7a

P7b