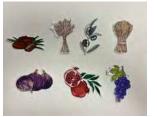

### Embellishing the 7 Species

 Use any item you want to embellish the 7 Species. This is what we did:

# Barley

- Place drops of glue on the stalks and place kernels over them. (P3a, P3b)
- Remove the paper backing on the foam dimensional and place the barley on the Main Page in the barley area. (P4)

#### Wheat

- Place drops of glue on the stalks and place kernels over them. (P5a, P5b)
- Remove the paper backing on the foam dimensional and place the wheat on the Main Page in the wheat area. (P6)

I ain

#### Pomegranates

- Place drops of glue onto the pomegranates and place red tiny sequins over them. (P11a, P11b)
- Remove the paper backing on the foam dimensional and place the pomegranates on the Main Page in the pomegranate area. (P12)

P9a

P9b

**Figs** 

- Place drops of purple puffy paint onto the figs. (P13)
- Remove the paper backing on the foam dimensional and place the figs on the Main Page in the fig area. (P14)

P11a

#### Grapes

- Place drops of glue onto the grapes and place purple pompoms over them. (P15a, P15b)
- Remove the paper backing on the foam dimensional and place the grapes on the Main Page in the grape area. (P16)