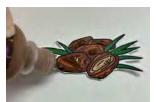

#### Dates

- Place drops of brown puffy paint onto the dates. (P9a, P9b)
- Remove the paper backing on the foam dimensional and place the dates on the Main Page in the dates area. (P10)