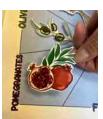

#### Pomegranates

- Place drops of glue onto the pomegranates and place red tiny sequins over them. (P11a, P11b)
- Remove the paper backing on the foam dimensional and place the pomegranates on the Main Page in the pomegranate area. (P12)