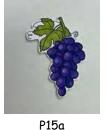

#### Grapes

- Place drops of glue onto the grapes and place purple pompoms over them. (P15a, P15b)
- Remove the paper backing on the foam dimensional and place the grapes on the Main Page in the grape area. (P16)