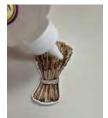

# Barley

- Place drops of glue on the stalks and place kernels over them. (P3a, P3b)
- Remove the paper backing on the foam dimensional and place the barley on the Main Page in the barley area. (P4)

P3a

РЗЬ

Ρ4

P5a

P5b

Р6