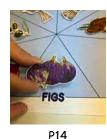

P9a

P9b

**Figs** 

- Place drops of purple puffy paint onto the figs. (P13)
- Remove the paper backing on the foam dimensional and place the figs on the Main Page in the fig area. (P14)

P11a