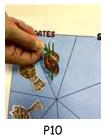

#### Dates

- Place drops of brown puffy paint onto the dates. (P9a, P9b)
- Remove the paper backing on the foam dimensional and place the dates on the Main Page in the dates area. (P10)