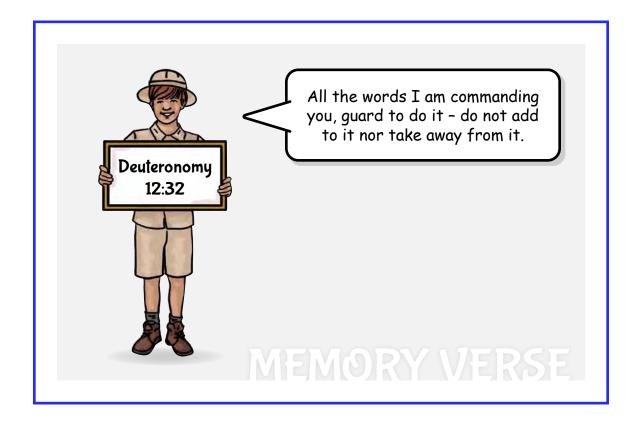

## STORING UP TREASURE IN MY HEART

The Katan Bet and Gadol memory verse is Deuteronomy 12:32. You can review the verse with them by reciting it out loud, acting it out, putting it to music...whatever works for you.