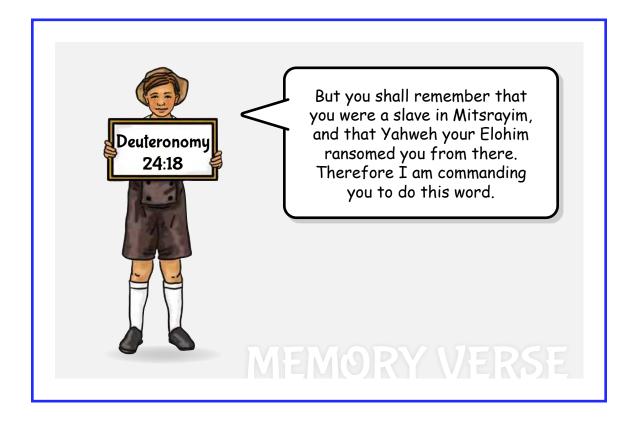

## STORING UP TREASURE IN MY HEART

The Katan Bet and Gadol memory verse is Deuteronomy 24:18. You can review the verse with them by reciting it out loud, acting it out, putting it to music...whatever works for you.