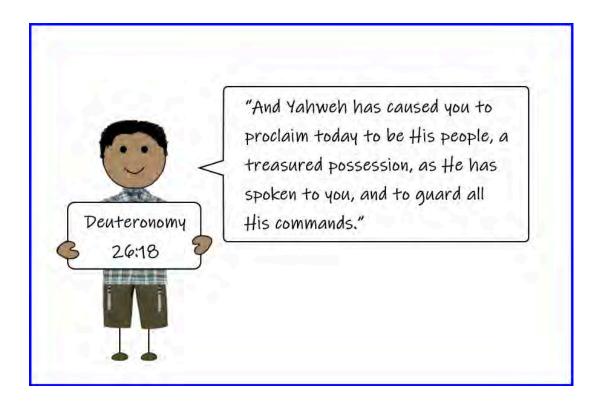

## STORENG OP TREASORE EN MY HEART

The Katan A memory verse for this Torah portion is Deuteronomy 26:18. If they have not already done so, begin to help them to memorize the verse. Be creative and try acting it out or putting it to music.