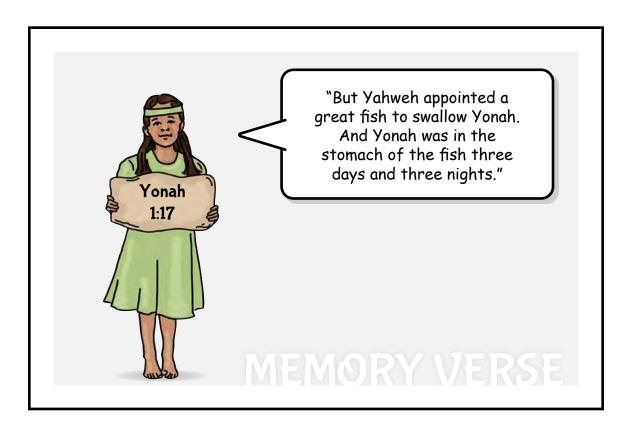

## STORING UP TREASURE IN MY HEART

The Katan Aleph memory verse is Yonah 1:17. If they have not already done so, begin to help them to memorize the verse. Be creative and try acting it out, or putting it to music.