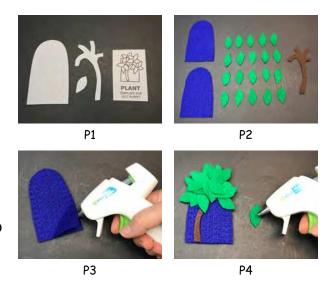

### Instructions for the Craft:

- Cut out all Template pieces. (P1)
- Place Template pieces on felt pieces, using double-sided tape to hold them in place if desired. Be sure to match each template piece to the color of felt designated on the template.
- Cut the felt pieces by cutting around the templates you have just placed on the felt. (P2)
- Apply glue to the edges of the 2 background pieces and put them together, making sure to leave an opening at the bottom. (P3)
- Glue the plant and leaves onto the background, referring to the plant puppet image on the template for placement. (P4)
- Set plant felt finger puppet aside to allow the glue to dry.