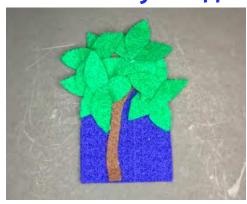

## Plant Felt Finger Puppet

You now have a visual representation of the plant that grew and sheltered Yonah from the heat.