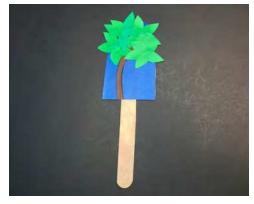

You now have a visual representation of the plant that grew and sheltered Yonah from the heat.

# Plant Paper Stick Puppet

P1

Р3

P2

Ρ4

Ρ5