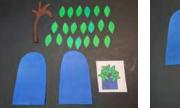

# Instructions for the Craft:

- Cut out all Template pieces. (P1)
- Apply glue to the edges of the 2 background pieces and put them together, making sure to leave an opening at the bottom. (P2)
- Glue the plant and leaves onto the background, referring to the plant puppet image on the template for placement. (P3)
- Apply glue to both sides of the top 1/3 of a jumbo craft stick and insert into the opening at the bottom of the plant puppet. (P4)
- Press the puppet against the craft stick on both sides to adhere. (P5)
- Set plant stick puppet aside to allow the glue to dry.

# Plant Paper Stick Puppet

P1

Р3

P2

Ρ4

Ρ5