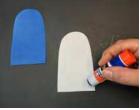

# Instructions for the Craft:

- Cut out all Template pieces. (P1)
- Apply glue to the edges of the 2 background pieces and put them together, making sure to leave an opening at the bottom. (P2)
- Glue the plant and leaves onto the background, referring to the plant puppet image on the template for placement. (P3)
- Apply glue to both sides of the top 1/3 of a jumbo craft stick and insert into the opening at the bottom of the plant puppet. (P4)
- Press the puppet against the craft stick on both sides to adhere. (P5)
- Set plant stick puppet aside to allow the glue to dry.

# Plant Paper Stick Puppet

P1

Р3

P2

Ρ4

Ρ5