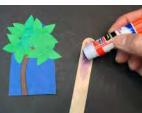

# Instructions for the Craft:

- Cut out all Template pieces. (P1)
- Apply glue to the edges of the 2 background pieces and put them together, making sure to leave an opening at the bottom. (P2)
- Glue the plant and leaves onto the background, referring to the plant puppet image on the template for placement. (P3)
- Apply glue to both sides of the top 1/3 of a jumbo craft stick and insert into the opening at the bottom of the plant puppet. (P4)
- Press the puppet against the craft stick on both sides to adhere. (P5)
- Set plant stick puppet aside to allow the glue to dry.