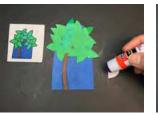

# Instructions for the Craft:

- Cut out all Template pieces. (P1)
- Apply glue to the edges of the 2 background pieces and put them together, making sure to leave an opening at the bottom. (P2)
- Glue the plant and leaves onto the background, referring to the plant puppet image on the template for placement. (P3)
- Apply glue to both sides of the top 1/3 of a jumbo craft stick and insert into the opening at the bottom of the plant puppet. (P4)
- Press the puppet against the craft stick on both sides to adhere. (P5)
- Set plant stick puppet aside to allow the glue to dry.

# Plant Paper Stick Puppet

P1

Р3

P2

Ρ4

Ρ5