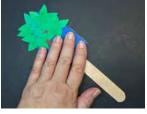

# Instructions for the Craft:

- Cut out all Template pieces. (P1)
- Apply glue to the edges of the 2 background pieces and put them together, making sure to leave an opening at the bottom. (P2)
- Glue the plant and leaves onto the background, referring to the plant puppet image on the template for placement. (P3)
- Apply glue to both sides of the top 1/3 of a jumbo craft stick and insert into the opening at the bottom of the plant puppet. (P4)
- Press the puppet against the craft stick on both sides to adhere. (P5)
- Set plant stick puppet aside to allow the glue to dry.

You now have a visual representation of the plant that grew and sheltered Yonah from the heat.