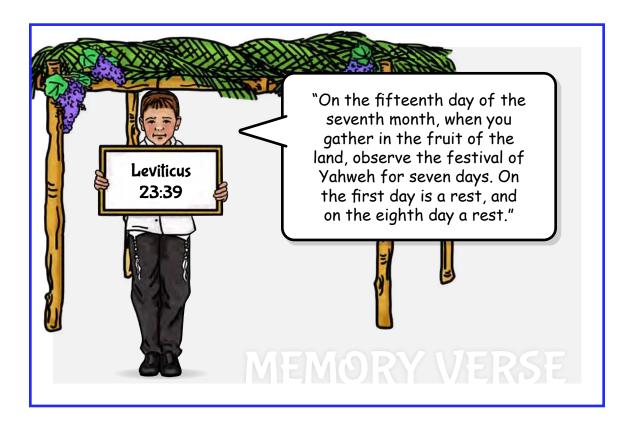

## STORING UP TREASURE IN MY HEART

The Katan Bet and Gadol memory verse is Lev. 23:39. You can review the verse with them by reciting it out loud, acting it out, putting it to music... whatever works for you.