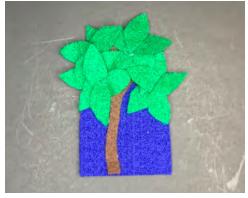

- Depending on the skill of the child, you may need to assist them in cutting out the Template and felt pieces.

## Instructions for the Craft:

- Cut out all Template pieces. (P1)
- Place Template pieces on felt pieces, using double-sided tape to hold them in place if desired. Be sure to match each template piece to the color of felt designated on the template.
- Cut the felt pieces by cutting around the templates you have just placed on the felt. (P2)
- Apply glue to the edges of the 2 background pieces and put them together, making sure to leave an opening at the bottom. (P3)
- Glue the plant and leaves onto the background, referring to the plant puppet image on the template for placement. (P4)
- Set plant felt finger puppet aside to allow the glue to dry.

## Plant Felt Finger Puppet





P1









## CRAFT

### **Materials**:

- Copy paper
- Glue stick or glue
- Craft stick jumbo
- Scissors
- Craft Template: Plant B (color)

#### Parent/Teacher Preparation:

- Print Craft Template on copy paper.
- Depending on the skill of the child, you may need to assist them in cutting out the Template pieces.

## Instructions for the Craft:

- Cut out all Template pieces. (P1)
- Apply glue to the edges of the 2 background pieces and put them together, making sure to leave an opening at the bottom. (P2)
- Glue the plant and leaves onto the background, referring to the plant puppet image on the template for placement. (P3)
- Apply glue to both sides of the top 1/3 of a jumbo craft stick and insert into the opening at the bottom of the plant puppet. (P4)
- Press the puppet against t