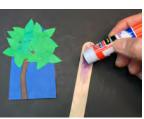

## Instructions for the Craft:

- Cut out all Template pieces. (P1)
- Apply glue to the edges of the 2 background pieces and put them together, making sure to leave an opening at the bottom. (P2)
- Glue the plant and leaves onto the background, referring to the plant puppet image on the template for placement. (P3)
- Apply glue to both sides of the top 1/3 of a jumbo craft stick and insert into the opening at the bottom of the plant puppet. (P4)
- Press the puppet against the craft stick on both sides to adhere. (P5)
- Set plant stick puppet aside to allow the glue to dry.

## Plant Paper Stick Puppet

P1

P2

Ρ4

Р5