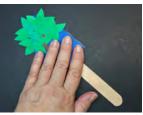

## Instructions for the Craft:

- Cut out all Template pieces. (P1)
- Place Template pieces on felt pieces, using double-sided tape to hold them in place if desired. Be sure to match each template piece to the color of felt designated on the template.
- Cut the felt pieces by cutting around the templates you have just placed on the felt. (P2)
- Apply glue to the edges of the 2 background pieces and put them together, making sure to leave an opening at the bottom. (P3)
- Glue the plant and leaves onto the background, referring to the plant puppet image on the template for placement. (P4)
- Set plant felt finger puppet aside to allow the glue to dry.

## Plant Felt Finger Puppet

P1