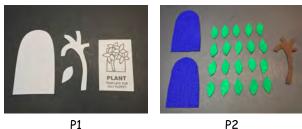

## Instructions for the Craft:

- Cut out all Template pieces. (P1)
- Place Template pieces on felt pieces, using double-sided tape to hold them in place if desired. Be sure to match each template piece to the color of felt designated on the template.
- Cut the felt pieces by cutting around the templates you have just placed on the felt. (P2)
- Apply glue to the edges of the 2 background pieces and put them together, making sure to leave an opening at the bottom. (P3)
- Glue the plant and leaves onto the background, referring to the plant puppet image on the template for placement. (P4)
- Set plant felt finger puppet aside to allow the glue to dry.