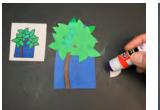

## Instructions for the Craft:

- Cut out all Template pieces. (P1)
- Place Template pieces on felt pieces, using double-sided tape to hold them in place if desired. Be sure to match each template piece to the color of felt designated on the template.
- Cut the felt pieces by cutting around the templates you have just placed on the felt. (P2)
- Apply glue to the edges of the 2 background pieces and put them together, making sure to leave an opening at the bottom. (P3)
- Glue the plant and leaves onto the background, referring to the plant puppet image on the template for placement. (P4)
- Set plant felt finger puppet aside to allow the glue to dry.

## Plant Felt Finger Puppet

P1