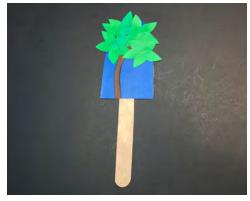

nt B (color)

#### Parent/Teacher Preparation:

- Print Craft Template on copy paper.
- Depending on the skill of the child, you may need to assist them in cutting out the Template pieces.

## Instructions for the Craft:

- Cut out all Template pieces. (P1)
- Apply glue to the edges of the 2 background pieces and put them together, making sure to leave an opening at the bottom. (P2)
- Glue the plant and leaves onto the background, referring to the plant puppet image on the template for placement. (P3)
- Apply glue to both sides of the top 1/3 of a jumbo craft stick and insert into the opening at the bottom of the plant puppet. (P4)
- Press the puppet against the craft stick on both sides to adhere. (P5)
- Set plant stick puppet aside to allow the glue to dry.

## Plant Paper Stick Puppet







P1







P2

Ρ4



Р5