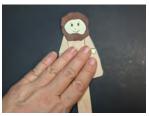

# Yonah Paper Stick Puppet

## **Instructions for the Craft:**

- Cut out all Template pieces. (P1)
- Apply glue to the edges of the 2 body pieces and put them together, making sure to leave an opening at the bottom. (P2)
- Glue the arms, head, hair, and hands onto the body, referring to the Yonah puppet image on the template for placement. (P3)
- Using the black permanent marker, draw the facial features and lines for fingers on Yonah, referring to the Yonah puppet image on the template for placement. (P4)
- Apply glue to both sides of the top 1/3 of a jumbo craft stick and insert into the opening at the bottom of the Yonah puppet. (P5)
- Press the puppet against the craft stick on both sides to adhere. (P6)
- Set Yonah stick puppet aside to allow the glue to dry.