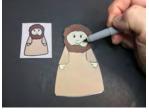

## **Instructions for the Craft:**

- Cut out all Template pieces. (P1)
- Apply glue to the edges of the 2 body pieces and put them together, making sure to leave an opening at the bottom. (P2)
- Glue the arms, head, hair, and hands onto the body, referring to the Yonah puppet image on the template for placement. (P3)
- Using the black permanent marker, draw the facial features and lines for fingers on Yonah, referring to the Yonah puppet image on the template for placement. (P4)
- Apply glue to both sides of the top 1/3 of a jumbo craft stick and insert into the opening at the bottom of the Yonah puppet. (P5)
- Press the puppet against the craft stick on both sides to adhere. (P6)
- Set Yonah stick puppet aside to allow the glue to dry.