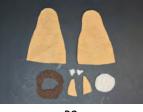

### Instructions for the Craft:

- Cut out all Template pieces. (P1)
- Place Template pieces on felt pieces, using double-sided tape to hold them in place if desired. Be sure to match each template piece to the color of felt designated on the template.
- Cut the felt pieces by cutting around the templates you have just placed on the felt. (P2)
- Apply hot glue to the edges of the 2 body pieces and put them together, making sure to leave an opening at the bottom. (P3)
- Glue the arms, head, hair, and hands onto the body, referring to the Yonah puppet image on the template for placement. (P4)
- Using the black permanent marker, draw the facial features and lines for fingers on Yonah, referring to the Yonah puppet image on the template for placement. (P5)
- Set Yonah felt finger puppet aside to allow the glue to dry.