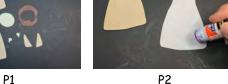

### Instructions for the Craft:

- Cut out all Template pieces. (P1)
- Place Template pieces on felt pieces, using double-sided tape to hold them in place if desired. Be sure to match each template piece to the color of felt designated on the template.
- Cut the felt pieces by cutting around the templates you have just placed on the felt. (P2)
- Apply hot glue to the edges of the 2 body pieces and put them together, making sure to leave an opening at the bottom. (P3)
- Glue the arms, head, hair, and hands onto the body, referring to the Yonah puppet image on the template for placement. (P4)
- Using the black permanent marker, draw the facial features and lines for fingers on Yonah, referring to the Yonah puppet image on the template for placement. (P5)
- Set Yonah felt finger puppet aside to allow the glue to dry.