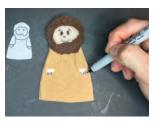

## **Instructions for the Craft:**

- Cut out all Template pieces. (P1)
- Apply glue to the edges of the 2 body pieces and put them together, making sure to leave an opening at the bottom. (P2)
- Glue the arms, head, hair, and hands onto the body, referring to the Yonah puppet image on the template for placement. (P3)
- Using the black permanent marker, draw the facial features and lines for fingers on Yonah, referring to the Yonah puppet image on the template for placement. (P4)
- Apply glue to both sides of the top 1/3 of a jumbo craft stick and insert into the opening at the bottom of the Yonah puppet. (P5)
- Press the puppet against the craft stick on both sides to adhere. (P6)
- Set Yonah stick puppet aside to allow the glue to dry.