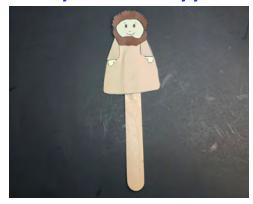

## **Instructions for the Craft:**

- Cut out all Template pieces. (P1)
- Apply glue to the edges of the 2 body pieces and put them together, making sure to leave an opening at the bottom. (P2)
- Glue the arms, head, hair, and hands onto the body, referring to the Yonah puppet image on the template for placement. (P3)
- Using the black permanent marker, draw the facial features and lines for fingers on Yonah, referring to the Yonah puppet image on the template for placement. (P4)
- Apply glue to both sides of the top 1/3 of a jumbo craft stick and insert into the opening at the bottom of the Yonah puppet. (P5)
- Press the puppet against the craft stick on both sides to adhere. (P6)
- Set Yonah stick puppet aside to allow the glue to dry.

P6