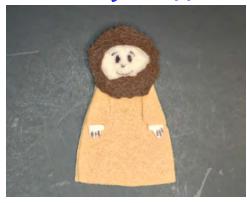

### Instructions for the Craft:

- Cut out all Template pieces. (P1)
- Place Template pieces on felt pieces, using double-sided tape to hold them in place if desired. Be sure to match each template piece to the color of felt designated on the template.
- Cut the felt pieces by cutting around the templates you have just placed on the felt. (P2)
- Apply hot glue to the edges of the 2 body pieces and put them together, making sure to leave an opening at the bottom. (P3)
- Glue the arms, head, hair, and hands onto the body, referring to the Yonah puppet image on the template for placement. (P4)
- Using the black permanent marker, draw the facial features and lines for fingers on Yonah, referring to the Yonah puppet image on the template for placement. (P5)
- Set Yonah felt finger puppet aside to allow the glue to dry.

P4