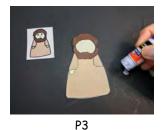

### Instructions for the Craft:

- Cut out all Template pieces. (P1)
- Place Template pieces on felt pieces, using double-sided tape to hold them in place if desired. Be sure to match each template piece to the color of felt designated on the template.
- Cut the felt pieces by cutting around the templates you have just placed on the felt. (P2)
- Apply hot glue to the edges of the 2 body pieces and put them together, making sure to leave an opening at the bottom. (P3)
- Glue the arms, head, hair, and hands onto the body, referring to the Yonah puppet image on the template for placement. (P4)
- Using the black permanent marker, draw the facial features and lines for fingers on Yonah, referring to the Yonah puppet image on the template for placement. (P5)
- Set Yonah felt finger puppet aside to allow the glue to dry.