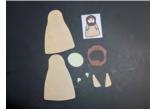

#### Materials:

- · Copy paper
- Felt tan, cream, brown
- Hot glue or glue
- Permanent marker black (ultra fine tip)
- Double-sided tape
- Scissors
- Craft Template: Yonah A (BW)

#### Parent/Teacher Preparation:

- · Print Craft Template on copy paper.
- · Depending on the skill of the child, you may need to assist them in cutting out the Template and felt pieces.