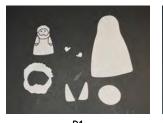

### Instructions for the Craft:

- Cut out all Template pieces. (P1)
- Place Template pieces on felt pieces, using double-sided tape to hold them in place if desired. Be sure to match each template piece to the color of felt designated on the template.
- Cut the felt pieces by cutting around the templates you have just placed on the felt. (P2)
- Apply hot glue to the edges of the 2 body pieces and put them together, making sure to leave an opening at the bottom. (P3)
- Glue the arms, head, hair, and hands onto the body, referring to the Yonah puppet image on the template for placement. (P4)
- Using the black permanent marker, draw the facial features and lines for fingers on Yonah, referring to the Yonah puppet image on the template for placement. (P5)
- Set Yonah felt finger puppet aside to allow the glue to dry.