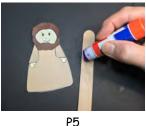

## **Instructions for the Craft:**

- Cut out all Template pieces. (P1)
- Apply glue to the edges of the 2 body pieces and put them together, making sure to leave an opening at the bottom. (P2)
- Glue the arms, head, hair, and hands onto the body, referring to the Yonah puppet image on the template for placement. (P3)
- Using the black permanent marker, draw the facial features and lines for fingers on Yonah, referring to the Yonah puppet image on the template for placement. (P4)
- Apply glue to both sides of the top 1/3 of a jumbo craft stick and insert into the opening at the bottom of the Yonah puppet. (P5)
- Press the puppet against the craft stick on both sides to adhere. (P6)
- Set Yonah stick puppet aside to allow the glue to dry.