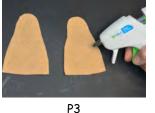

### Instructions for the Craft:

- Cut out all Template pieces. (P1)
- Place Template pieces on felt pieces, using double-sided tape to hold them in place if desired. Be sure to match each template piece to the color of felt designated on the template.
- Cut the felt pieces by cutting around the templates you have just placed on the felt. (P2)
- Apply hot glue to the edges of the 2 body pieces and put them together, making sure to leave an opening at the bottom. (P3)
- Glue the arms, head, hair, and hands onto the body, referring to the Yonah puppet image on the template for placement. (P4)
- Using the black permanent marker, draw the facial features and lines for fingers on Yonah, referring to the Yonah puppet image on the template for placement. (P5)
- Set Yonah felt finger puppet aside to allow the glue to dry.