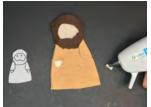

### Instructions for the Craft:

- Cut out all Template pieces. (P1)
- Place Template pieces on felt pieces, using double-sided tape to hold them in place if desired. Be sure to match each template piece to the color of felt designated on the template.
- Cut the felt pieces by cutting around the templates you have just placed on the felt. (P2)
- Apply hot glue to the edges of the 2 body pieces and put them together, making sure to leave an opening at the bottom. (P3)
- Glue the arms, head, hair, and hands onto the body, referring to the Yonah puppet image on the template for placement. (P4)
- Using the black permanent marker, draw the facial features and lines for fingers on Yonah, referring to the Yonah puppet image on the template for placement. (P5)
- Set Yonah felt finger puppet aside to allow the glue to dry.