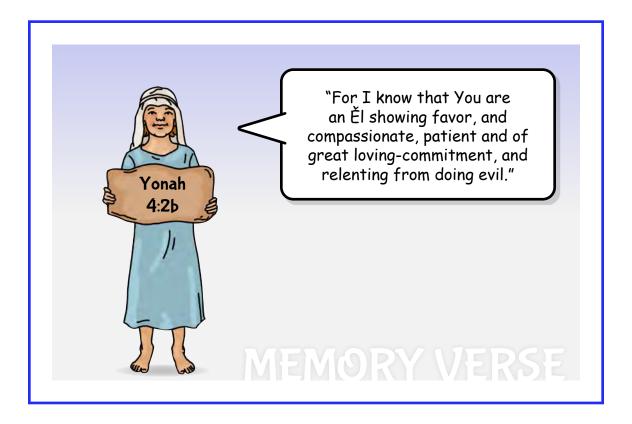

## STORING UP TREASURE IN MY HEART

The Katan Bet and Gadol memory verse is Yonah 4:2b. You can review the verse with them by reciting it out loud, acting it out, putting it to music...whatever works for you.