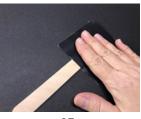

### Instructions for the Craft:

- Cut out all Template pieces. (P1)
- Apply glue to the edges of the 2 background pieces and put them together, making sure to leave an opening at the bottom. (P2)
- Glue the chanukiah and flame pieces onto the background, referring to the chanukiah puppet image on the template for placement. (P3)
- Apply glue to both sides of the top 1/3
  of a jumbo craft stick and insert into the
  opening at the bottom of the chanukiah
  puppet. (P4)
- Press the puppet against the craft stick on both sides to adhere. (P5)
- Using silver glitter glue, embellish the chanukiah with it, referring to the chanukiah image on the template for placement. (P6)
- Set the chanukiah paper stick puppet aside to allow the glue to dry.

## Chanukiah Paper Stick Puppet

Р3

Ρ4

P5

P6