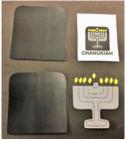

### Instructions for the Craft:

- Cut out all Template pieces. (P1)
- Apply glue to the edges of the 2 background pieces and put them together, making sure to leave an opening at the bottom. (P2)
- Glue the chanukiah and flame pieces onto the background, referring to the chanukiah puppet image on the template for placement. (P3)
- Apply glue to both sides of the top 1/3
  of a jumbo craft stick and insert into the
  opening at the bottom of the chanukiah
  puppet. (P4)
- Press the puppet against the craft stick on both sides to adhere. (P5)
- Using silver glitter glue, embellish the chanukiah with it, referring to the chanukiah image on the template for placement. (P6)
- Set the chanukiah paper stick puppet aside to allow the glue to dry.