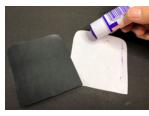

### Instructions for the Craft:

- Cut out all Template pieces. (P1)
- Apply glue to the edges of the 2 background pieces and put them together, making sure to leave an opening at the bottom. (P2)
- Glue the chanukiah and flame pieces onto the background, referring to the chanukiah puppet image on the template for placement. (P3)
- Apply glue to both sides of the top 1/3
  of a jumbo craft stick and insert into the
  opening at the bottom of the chanukiah
  puppet. (P4)
- Press the puppet against the craft stick on both sides to adhere. (P5)
- Using silver glitter glue, embellish the chanukiah with it, referring to the chanukiah image on the template for placement. (P6)
- Set the chanukiah paper stick puppet aside to allow the glue to dry.