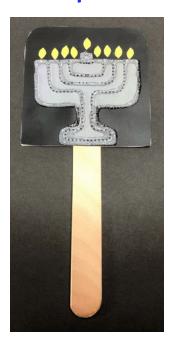

be/ePaSBLrRr2k

### Instructions for the Craft:

- Cut out all Template pieces. (P1)
- Apply glue to the edges of the 2 background pieces and put them together, making sure to leave an opening at the bottom. (P2)
- Glue the chanukiah and flame pieces onto the background, referring to the chanukiah puppet image on the template for placement. (P3)
- Apply glue to both sides of the top 1/3
  of a jumbo craft stick and insert into the
  opening at the bottom of the chanukiah
  puppet. (P4)
- Press the puppet against the craft stick on both sides to adhere. (P5)
- Using silver glitter glue, embellish the chanukiah with it, referring to the chanukiah image on the template for placement. (P6)
- Set the chanukiah paper stick puppet aside to allow the glue to dry.

## Chanukiah Paper Stick Puppet













Р3



Ρ4



P5



P6