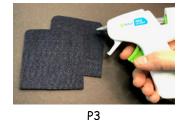

### Instructions for the Craft:

- Cut out all Template pieces. (P1)
- Place template pieces on felt pieces, using double-sided tape to hold them in place.
   Be sure to match each template piece to the color of felt designated on the template.
- Cut the felt pieces by cutting around the templates you have just placed on the felt. (P2)
- Apply hot glue to the edges of the 2 background pieces and put them together, making sure to leave an opening at the bottom. (P3)
- Glue the chanukiah and flame pieces onto the background, referring to the chanukiah puppet image on the template for placement. (P4)
- Using silver glitter glue, embellish the chanukiah with it, referring to the chanukiah image on the template for placement. (P5)
- Set the chanukiah felt finger puppet aside to allow the glue to dry.

### Chanukiah Felt Finger Puppet

P1

P2

CHANUKIAH

Р5