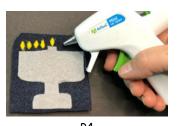

### Instructions for the Craft:

- Cut out all Template pieces. (P1)
- Place template pieces on felt pieces, using double-sided tape to hold them in place.
   Be sure to match each template piece to the color of felt designated on the template.
- Cut the felt pieces by cutting around the templates you have just placed on the felt. (P2)
- Apply hot glue to the edges of the 2 background pieces and put them together, making sure to leave an opening at the bottom. (P3)
- Glue the chanukiah and flame pieces onto the background, referring to the chanukiah puppet image on the template for placement. (P4)
- Using silver glitter glue, embellish the chanukiah with it, referring to the chanukiah image on the template for placement. (P5)
- Set the chanukiah felt finger puppet aside to allow the glue to dry.