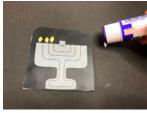

### Instructions for the Craft:

- Cut out all Template pieces. (P1)
- Place template pieces on felt pieces, using double-sided tape to hold them in place.
   Be sure to match each template piece to the color of felt designated on the template.
- Cut the felt pieces by cutting around the templates you have just placed on the felt. (P2)
- Apply hot glue to the edges of the 2 background pieces and put them together, making sure to leave an opening at the bottom. (P3)
- Glue the chanukiah and flame pieces onto the background, referring to the chanukiah puppet image on the template for placement. (P4)
- Using silver glitter glue, embellish the chanukiah with it, referring to the chanukiah image on the template for placement. (P5)
- Set the chanukiah felt finger puppet aside to allow the glue to dry.

### Chanukiah Felt Finger Puppet

P1

P2

CHANUKIAH

Р5