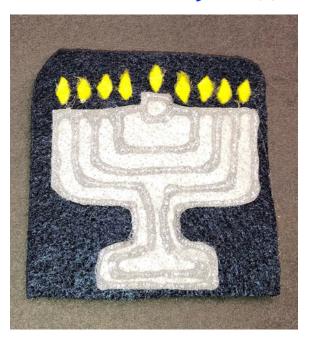

### Instructions for the Craft:

- Cut out all Template pieces. (P1)
- Place template pieces on felt pieces, using double-sided tape to hold them in place.
   Be sure to match each template piece to the color of felt designated on the template.
- Cut the felt pieces by cutting around the templates you have just placed on the felt. (P2)
- Apply hot glue to the edges of the 2 background pieces and put them together, making sure to leave an opening at the bottom. (P3)
- Glue the chanukiah and flame pieces onto the background, referring to the chanukiah puppet image on the template for placement. (P4)
- Using silver glitter glue, embellish the chanukiah with it, referring to the chanukiah image on the template for placement. (P5)
- Set the chanukiah felt finger puppet aside to allow the glue to dry.

### Chanukiah Felt Finger Puppet

P1

P2

CHANUKIAH

Р5