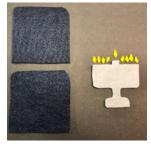

### Instructions for the Craft:

- Cut out all Template pieces. (P1)
- Place template pieces on felt pieces, using double-sided tape to hold them in place.
   Be sure to match each template piece to the color of felt designated on the template.
- Cut the felt pieces by cutting around the templates you have just placed on the felt. (P2)
- Apply hot glue to the edges of the 2 background pieces and put them together, making sure to leave an opening at the bottom. (P3)
- Glue the chanukiah and flame pieces onto the background, referring to the chanukiah puppet image on the template for placement. (P4)
- Using silver glitter glue, embellish the chanukiah with it, referring to the chanukiah image on the template for placement. (P5)
- Set the chanukiah felt finger puppet aside to allow the glue to dry.

### Chanukiah Felt Finger Puppet

P1

P2

CHANUKIAH

Р5