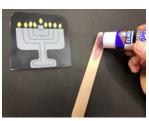

### Instructions for the Craft:

- Cut out all Template pieces. (P1)
- Apply glue to the edges of the 2 background pieces and put them together, making sure to leave an opening at the bottom. (P2)
- Glue the chanukiah and flame pieces onto the background, referring to the chanukiah puppet image on the template for placement. (P3)
- Apply glue to both sides of the top 1/3
  of a jumbo craft stick and insert into the
  opening at the bottom of the chanukiah
  puppet. (P4)
- Press the puppet against the craft stick on both sides to adhere. (P5)
- Using silver glitter glue, embellish the chanukiah with it, referring to the chanukiah image on the template for placement. (P6)
- Set the chanukiah paper stick puppet aside to allow the glue to dry.

## Chanukiah Paper Stick Puppet

Р3

Ρ4

P5

P6