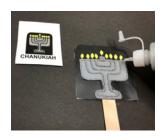

### Instructions for the Craft:

- Cut out all Template pieces. (P1)
- Apply glue to the edges of the 2 background pieces and put them together, making sure to leave an opening at the bottom. (P2)
- Glue the chanukiah and flame pieces onto the background, referring to the chanukiah puppet image on the template for placement. (P3)
- Apply glue to both sides of the top 1/3
  of a jumbo craft stick and insert into the
  opening at the bottom of the chanukiah
  puppet. (P4)
- Press the puppet against the craft stick on both sides to adhere. (P5)
- Using silver glitter glue, embellish the chanukiah with it, referring to the chanukiah image on the template for placement. (P6)
- Set the chanukiah paper stick puppet aside to allow the glue to dry.

## Chanukiah Paper Stick Puppet

Р3

Ρ4

P5

P6