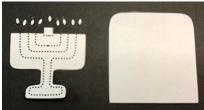

### Instructions for the Craft:

- Cut out all Template pieces. (P1)
- Place template pieces on felt pieces, using double-sided tape to hold them in place.
   Be sure to match each template piece to the color of felt designated on the template.
- Cut the felt pieces by cutting around the templates you have just placed on the felt. (P2)
- Apply hot glue to the edges of the 2 background pieces and put them together, making sure to leave an opening at the bottom. (P3)
- Glue the chanukiah and flame pieces onto the background, referring to the chanukiah puppet image on the template for placement. (P4)
- Using silver glitter glue, embellish the chanukiah with it, referring to the chanukiah image on the template for placement. (P5)
- Set the chanukiah felt finger puppet aside to allow the glue to dry.

### Chanukiah Felt Finger Puppet

P1

P2

CHANUKIAH

Р5