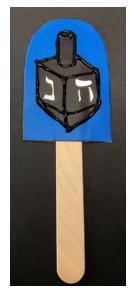

.
- A video tutorial of this craft can be viewed at: https://youtu.be/mv20\_MnguAw

# Instructions for the Craft:

- Cut out all Template pieces. (P1)
- Apply glue to the edges of the 2 background pieces and put them together, making sure to leave an opening at the bottom. (P2)
- Glue the 'BET' and 'HEY' onto the dreidel background, referring to the image on the template for placement. (P3)
- Apply glue to both sides of the top 1/3 of a jumbo craft stick and insert into the opening at the bottom of the dreidel puppet. (P4)
- Press the puppet against the craft stick on both sides to adhere. (P5)
- Using black fabric paint, embellish the dreidel with it, referring to the dreidel image on the template for placement. (P6)
- Set the dreidel paper stick puppet aside to allow the glue to dry.









P1











P6