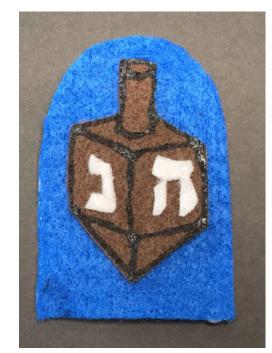

e Craft:

- Cut out all Template pieces. (P1)
- Place template pieces on felt pieces, using double-sided tape to hold them in place.
  Be sure to match each template piece to the color of felt designated on the template.
- Cut the felt pieces by cutting around the templates you have just placed on the felt. (P2)
- Apply hot glue to the edges of the 2 background pieces and put them together, making sure to leave an opening at the bottom. (P3)
- Glue the dreidel body, 'BET' and 'HEY' felt pieces onto the background, referring to the puppet image on the template for placement. (P4)
- Using black fabric paint, outline the dreidel with it, referring to the image on the template for placement. (P5)
- Set dreidel felt finger puppet aside to allow the glue to dry.

### Dreidel Felt Finger Puppet















P4





# CRAFT

## **Materials**:

- Copy paper
- Craft stick jumbo
- Fabric paint black
- Glue stick
- Scissors
- Craft Template: Dreidel (color)

### Parent/Teacher Preparation:

- Print Craft Template on copy paper.
- Depending on the skill of the child, you may need to assist them in cutting out the Template pieces.
- A video tutorial of this craft can be viewed at: https://youtu.be/mv20\_MnguAw

# Instructions for the Craft:

- Cut out all Template pieces. (P1)
- Apply glue to the edges of the 2 background pieces and put them together, making sure to leave an opening at the bottom. (P2)
- Glue the 'BET' and 'HEY' onto the dreidel background, referring to the image on the template for placement. (P3)
- Apply glue to both sides of the top 1/3 of a jumbo craft stick and in