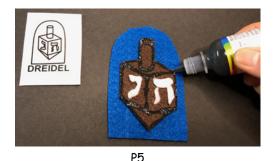

# Instructions for the Craft:

- Cut out all Template pieces. (P1)
- Place template pieces on felt pieces, using double-sided tape to hold them in place.
  Be sure to match each template piece to the color of felt designated on the template.
- Cut the felt pieces by cutting around the templates you have just placed on the felt. (P2)
- Apply hot glue to the edges of the 2 background pieces and put them together, making sure to leave an opening at the bottom. (P3)
- Glue the dreidel body, 'BET' and 'HEY' felt pieces onto the background, referring to the puppet image on the template for placement. (P4)
- Using black fabric paint, outline the dreidel with it, referring to the image on the template for placement. (P5)
- Set dreidel felt finger puppet aside to allow the glue to dry.