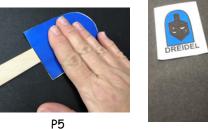

# Instructions for the Craft:

- Cut out all Template pieces. (P1)
- Place template pieces on felt pieces, using double-sided tape to hold them in place.
  Be sure to match each template piece to the color of felt designated on the template.
- Cut the felt pieces by cutting around the templates you have just placed on the felt. (P2)
- Apply hot glue to the edges of the 2 background pieces and put them together, making sure to leave an opening at the bottom. (P3)
- Glue the dreidel body, 'BET' and 'HEY' felt pieces onto the background, referring to the puppet image on the template for placement. (P4)
- Using black fabric paint, outline the dreidel with it, referring to the image on the template for placement. (P5)
- Set dreidel felt finger puppet aside to allow the glue to dry.