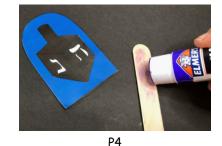

# Instructions for the Craft:

- Cut out all Template pieces. (P1)
- Place template pieces on felt pieces, using double-sided tape to hold them in place.
  Be sure to match each template piece to the color of felt designated on the template.
- Cut the felt pieces by cutting around the templates you have just placed on the felt. (P2)
- Apply hot glue to the edges of the 2 background pieces and put them together, making sure to leave an opening at the bottom. (P3)
- Glue the dreidel body, 'BET' and 'HEY' felt pieces onto the background, referring to the puppet image on the template for placement. (P4)
- Using black fabric paint, outline the dreidel with it, referring to the image on the template for placement. (P5)
- Set dreidel felt finger puppet aside to allow the glue to dry.

### Dreidel Felt Finger Puppet

P4