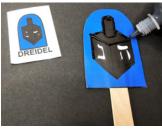

# Instructions for the Craft:

- Cut out all Template pieces. (P1)
- Apply glue to the edges of the 2 background pieces and put them together, making sure to leave an opening at the bottom. (P2)
- Glue the 'BET' and 'HEY' onto the dreidel background, referring to the image on the template for placement. (P3)
- Apply glue to both sides of the top 1/3 of a jumbo craft stick and insert into the opening at the bottom of the dreidel puppet. (P4)
- Press the puppet against the craft stick on both sides to adhere. (P5)
- Using black fabric paint, embellish the dreidel with it, referring to the dreidel image on the template for placement. (P6)
- Set the dreidel paper stick puppet aside to allow the glue to dry.