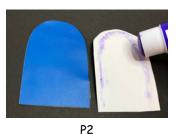

# Instructions for the Craft:

- Cut out all Template pieces. (P1)
- Place template pieces on felt pieces, using double-sided tape to hold them in place.
  Be sure to match each template piece to the color of felt designated on the template.
- Cut the felt pieces by cutting around the templates you have just placed on the felt. (P2)
- Apply hot glue to the edges of the 2 background pieces and put them together, making sure to leave an opening at the bottom. (P3)
- Glue the dreidel body, 'BET' and 'HEY' felt pieces onto the background, referring to the puppet image on the template for placement. (P4)
- Using black fabric paint, outline the dreidel with it, referring to the image on the template for placement. (P5)
- Set dreidel felt finger puppet aside to allow the glue to dry.