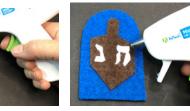

# Instructions for the Craft:

- Cut out all Template pieces. (P1)
- Place template pieces on felt pieces, using double-sided tape to hold them in place.
  Be sure to match each template piece to the color of felt designated on the template.
- Cut the felt pieces by cutting around the templates you have just placed on the felt. (P2)
- Apply hot glue to the edges of the 2 background pieces and put them together, making sure to leave an opening at the bottom. (P3)
- Glue the dreidel body, 'BET' and 'HEY' felt pieces onto the background, referring to the puppet image on the template for placement. (P4)
- Using black fabric paint, outline the dreidel with it, referring to the image on the template for placement. (P5)
- Set dreidel felt finger puppet aside to allow the glue to dry.