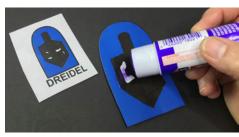

# Instructions for the Craft:

- Cut out all Template pieces. (P1)
- Place template pieces on felt pieces, using double-sided tape to hold them in place.
  Be sure to match each template piece to the color of felt designated on the template.
- Cut the felt pieces by cutting around the templates you have just placed on the felt. (P2)
- Apply hot glue to the edges of the 2 background pieces and put them together, making sure to leave an opening at the bottom. (P3)
- Glue the dreidel body, 'BET' and 'HEY' felt pieces onto the background, referring to the puppet image on the template for placement. (P4)
- Using black fabric paint, outline the dreidel with it, referring to the image on the template for placement. (P5)
- Set dreidel felt finger puppet aside to allow the glue to dry.