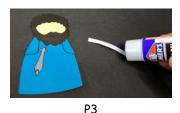

### Instructions for the Craft:

- Cut out all Template pieces. (P1)
- Place template pieces on felt pieces, using double-sided tape to hold them in place.
   Be sure to match each template piece to the color of felt designated on the template.
- Cut the felt pieces by cutting around the templates you have just placed on the felt. (P2)
- Apply hot glue to the edges of the 2 body pieces and put them together, making sure to leave an opening at the bottom. (P3)
- Glue the head, hair, arms, beard, sword, belt, hammer, and hand pieces onto the body, referring to the puppet image on the template for placement. (P4)
- Using a black permanent marker, draw the face, hand, and hammer details, referring to the puppet image on the template for placement. (P5)
- Set the Judah felt finger puppet aside to allow the glue to dry.