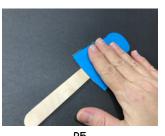

### Instructions for the Craft:

- Cut out all Template pieces. (P1)
- Apply glue to the edges of the 2 body pieces and put them together, making sure to leave an opening at the bottom. (P2)
- Glue the head, hair, arms, beard, sword, belt, hammer, and hands pieces onto Judah, referring to the image on the template for placement. (P3)
- Apply glue to both sides of the top 1/3
  of a jumbo craft stick and insert into
  the opening at the bottom of the Judah
  puppet. (P4)
- Press the puppet against the craft stick on both sides to adhere. (P5)
- Using a black permanent marker, draw the facial features on Judah, referring to the image on the template for placement. (P6)
- Set the Judah paper stick puppet aside to allow the glue to dry.