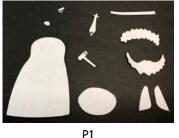

### Instructions for the Craft:

- Cut out all Template pieces. (P1)
- Place template pieces on felt pieces, using double-sided tape to hold them in place.
   Be sure to match each template piece to the color of felt designated on the template.
- Cut the felt pieces by cutting around the templates you have just placed on the felt. (P2)
- Apply hot glue to the edges of the 2 body pieces and put them together, making sure to leave an opening at the bottom. (P3)
- Glue the head, hair, arms, beard, sword, belt, hammer, and hand pieces onto the body, referring to the puppet image on the template for placement. (P4)
- Using a black permanent marker, draw the face, hand, and hammer details, referring to the puppet image on the template for placement. (P5)
- Set the Judah felt finger puppet aside to allow the glue to dry.