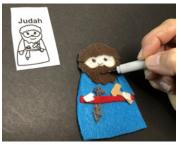

### Instructions for the Craft:

- Cut out all Template pieces. (P1)
- Place template pieces on felt pieces, using double-sided tape to hold them in place.
   Be sure to match each template piece to the color of felt designated on the template.
- Cut the felt pieces by cutting around the templates you have just placed on the felt. (P2)
- Apply hot glue to the edges of the 2 body pieces and put them together, making sure to leave an opening at the bottom. (P3)
- Glue the head, hair, arms, beard, sword, belt, hammer, and hand pieces onto the body, referring to the puppet image on the template for placement. (P4)
- Using a black permanent marker, draw the face, hand, and hammer details, referring to the puppet image on the template for placement. (P5)
- Set the Judah felt finger puppet aside to allow the glue to dry.

# Judah Felt Finger Puppet

P2

4

P5