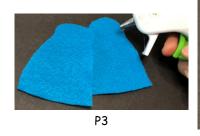

### Instructions for the Craft:

- Cut out all Template pieces. (P1)
- Place template pieces on felt pieces, using double-sided tape to hold them in place.
   Be sure to match each template piece to the color of felt designated on the template.
- Cut the felt pieces by cutting around the templates you have just placed on the felt. (P2)
- Apply hot glue to the edges of the 2 body pieces and put them together, making sure to leave an opening at the bottom. (P3)
- Glue the head, hair, arms, beard, sword, belt, hammer, and hand pieces onto the body, referring to the puppet image on the template for placement. (P4)
- Using a black permanent marker, draw the face, hand, and hammer details, referring to the puppet image on the template for placement. (P5)
- Set the Judah felt finger puppet aside to allow the glue to dry.