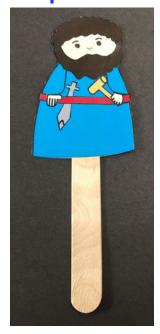

### Instructions for the Craft:

- Cut out all Template pieces. (P1)
- Apply glue to the edges of the 2 body pieces and put them together, making sure to leave an opening at the bottom. (P2)
- Glue the head, hair, arms, beard, sword, belt, hammer, and hands pieces onto Judah, referring to the image on the template for placement. (P3)
- Apply glue to both sides of the top 1/3
  of a jumbo craft stick and insert into
  the opening at the bottom of the Judah
  puppet. (P4)
- Press the puppet against the craft stick on both sides to adhere. (P5)
- Using a black permanent marker, draw the facial features on Judah, referring to the image on the template for placement. (P6)
- Set the Judah paper stick puppet aside to allow the glue to dry.

# Judah Paper Stick Puppet

1

Ρ4

P6