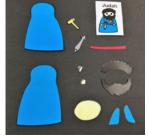

#### Materials:

- · Copy paper
- Felt brown, tan, light blue, cream, gray, red
- Permanent marker black
- · Double-sided tape
- · Hot glue
- Scissors
- Craft Template: Judah (BW)

#### Parent/Teacher Preparation:

- · Print Craft Template on copy paper.
- Depending on the skill of the child, you may need to assist them in cutting out the Template and felt pieces.
- A video tutorial of this craft can be viewed at: https://youtu.be/7LamVy\_ZWhY

### Instructions for the Craft:

- Cut out all Template pieces. (P1)
- Place template pieces on felt pieces, using double-sided tape to hold them in place.
   Be sure to match each template piece to the color of felt designated on the template.
- Cut the felt pieces by cutting around the templates you have just placed on the felt. (P2)
- Apply hot glue to the edges of the 2 body pieces and put them together, making sure to leave an opening at the bottom. (P3)
- Glue the head, hair, arms, beard, sword, belt, hammer, and hand pieces onto the body, referring to the puppet image on the template for placement. (P4)
- Using a black permanent marker, draw the face, hand, and hammer details, referring to the puppet image on the template for placement. (P5)
- Set the Judah felt finger puppet aside to allow the glue to dry.