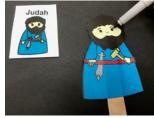

### Instructions for the Craft:

- Cut out all Template pieces. (P1)
- Apply glue to the edges of the 2 body pieces and put them together, making sure to leave an opening at the bottom. (P2)
- Glue the head, hair, arms, beard, sword, belt, hammer, and hands pieces onto Judah, referring to the image on the template for placement. (P3)
- Apply glue to both sides of the top 1/3
  of a jumbo craft stick and insert into
  the opening at the bottom of the Judah
  puppet. (P4)
- Press the puppet against the craft stick on both sides to adhere. (P5)
- Using a black permanent marker, draw the facial features on Judah, referring to the image on the template for placement. (P6)
- Set the Judah paper stick puppet aside to allow the glue to dry.

# Judah Paper Stick Puppet

1

Ρ4

P6