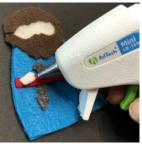

### Instructions for the Craft:

- Cut out all Template pieces. (P1)
- Place template pieces on felt pieces, using double-sided tape to hold them in place.
   Be sure to match each template piece to the color of felt designated on the template.
- Cut the felt pieces by cutting around the templates you have just placed on the felt. (P2)
- Apply hot glue to the edges of the 2 body pieces and put them together, making sure to leave an opening at the bottom. (P3)
- Glue the head, hair, arms, beard, sword, belt, hammer, and hand pieces onto the body, referring to the puppet image on the template for placement. (P4)
- Using a black permanent marker, draw the face, hand, and hammer details, referring to the puppet image on the template for placement. (P5)
- Set the Judah felt finger puppet aside to allow the glue to dry.

# Judah Felt Finger Puppet

P2

4

P5