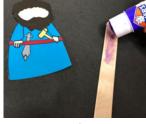

### Instructions for the Craft:

- Cut out all Template pieces. (P1)
- Apply glue to the edges of the 2 body pieces and put them together, making sure to leave an opening at the bottom. (P2)
- Glue the head, hair, arms, beard, sword, belt, hammer, and hands pieces onto Judah, referring to the image on the template for placement. (P3)
- Apply glue to both sides of the top 1/3
  of a jumbo craft stick and insert into
  the opening at the bottom of the Judah
  puppet. (P4)
- Press the puppet against the craft stick on both sides to adhere. (P5)
- Using a black permanent marker, draw the facial features on Judah, referring to the image on the template for placement. (P6)
- Set the Judah paper stick puppet aside to allow the glue to dry.