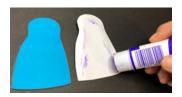

### Instructions for the Craft:

- Cut out all Template pieces. (P1)
- Place template pieces on felt pieces, using double-sided tape to hold them in place.
   Be sure to match each template piece to the color of felt designated on the template.
- Cut the felt pieces by cutting around the templates you have just placed on the felt. (P2)
- Apply hot glue to the edges of the 2 body pieces and put them together, making sure to leave an opening at the bottom. (P3)
- Glue the head, hair, arms, beard, sword, belt, hammer, and hand pieces onto the body, referring to the puppet image on the template for placement. (P4)
- Using a black permanent marker, draw the face, hand, and hammer details, referring to the puppet image on the template for placement. (P5)
- Set the Judah felt finger puppet aside to allow the glue to dry.