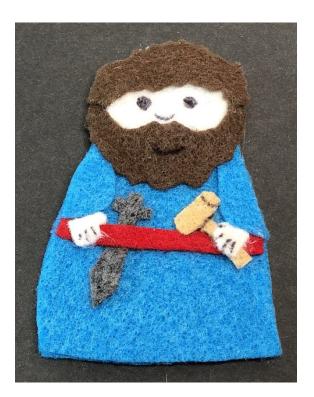

### Instructions for the Craft:

- Cut out all Template pieces. (P1)
- Place template pieces on felt pieces, using double-sided tape to hold them in place.
   Be sure to match each template piece to the color of felt designated on the template.
- Cut the felt pieces by cutting around the templates you have just placed on the felt. (P2)
- Apply hot glue to the edges of the 2 body pieces and put them together, making sure to leave an opening at the bottom. (P3)
- Glue the head, hair, arms, beard, sword, belt, hammer, and hand pieces onto the body, referring to the puppet image on the template for placement. (P4)
- Using a black permanent marker, draw the face, hand, and hammer details, referring to the puppet image on the template for placement. (P5)
- Set the Judah felt finger puppet aside to allow the glue to dry.

# Judah Felt Finger Puppet

P2

4

P5