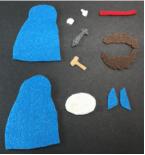

### Instructions for the Craft:

- Cut out all Template pieces. (P1)
- Place template pieces on felt pieces, using double-sided tape to hold them in place.
   Be sure to match each template piece to the color of felt designated on the template.
- Cut the felt pieces by cutting around the templates you have just placed on the felt. (P2)
- Apply hot glue to the edges of the 2 body pieces and put them together, making sure to leave an opening at the bottom. (P3)
- Glue the head, hair, arms, beard, sword, belt, hammer, and hand pieces onto the body, referring to the puppet image on the template for placement. (P4)
- Using a black permanent marker, draw the face, hand, and hammer details, referring to the puppet image on the template for placement. (P5)
- Set the Judah felt finger puppet aside to allow the glue to dry.