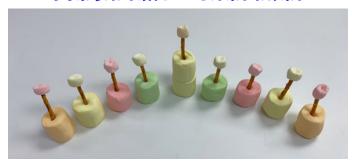

## Marshmallow Chanukiah

## Ingredients:

- · Kosher colorful marshmallows (regular and mini)
- Pretzel sticks (9)

## **Instructions:**

Arrange your marshmallows so that the shamash candle is taller than the other 8. You can put it on the end or in the middle.

Insert a mini marshmallow into one end of your pretzel stick so that you have one for each branch.

Insert the other end of the pretzel sticks into the regular size marshmallows.