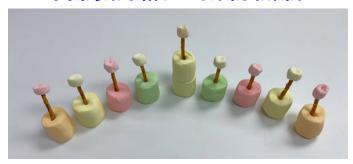

## Marshmallow Chanukiah

## Ingredients:

- · Kosher colorful marshmallows (regular and mini)
- Pretzel sticks (9)

## **Instructions:**

Arrange your marshmallows so that the shamash candle is taller than the other 8. You can put it on the end or in the middle.

Insert a mini marshmallow into one end of your pretzel stick so that you have one for each branch.

Insert the other end of the pretzel sticks into the regular size marshmallows.