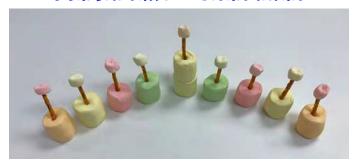

## Marshmallow Chanukiah

## Ingredients:

- · Kosher colorful marshmallows (regular and mini)
- Pretzel sticks (9)

## **Instructions:**

Arrange your marshmallows so that the shamash candle is taller than the other 8. You can put it on the end or in the middle.

Insert a mini marshmallow into one end of your pretzel stick so that you have one for each branch.

Insert the other end of the pretzel sticks into the regular size marshmallows.