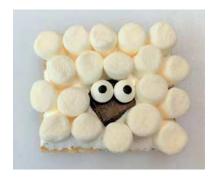

## **SWEET TASTE OF TORAH**

This snack relates to this week's parsha. Please take these as suggestions and make necessary changes based on your individual dietary needs.

**Sheep**Genesis 30:31

## Ingredients:

- Graham crackers
- Marshmallow fluff
- Chocolate melting wafers
- Mini kosher marshmallows
- · Candy eyeballs

## **Instructions:**

- Spread marshmallow fluff on 1/2 of a graham cracker (one square).
- Using a knife, cut off 2 edges on a chocolate melting wafer to make a triangle face. Then place on top of the marshmallow fluff in the middle of the *Graham* cracker.
- Attach candy eyeballs to the chocolate face, using marshmallow fluff as glue.
- Place mini marshmallows around the face on the graham cracker.