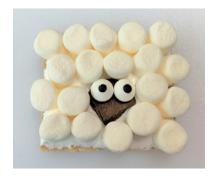

## **SWEET TASTE OF TORAH**

This snack relates to this week's parsha. Please take these as suggestions and make necessary changes based on your individual dietary needs.

**Sheep**Genesis 30:31

## Ingredients:

- Graham crackers
- Marshmallow fluff
- Chocolate melting wafers
- Mini kosher marshmallows
- · Candy eyeballs

## **Instructions:**

- ullet Spread marshmallow fluff on 1/2 of a graham cracker (one square).
- Using a knife, cut off 2 edges on a chocolate melting wafer to make a triangle face. Then place on top of the marshmallow fluff in the middle of the *Graham* cracker.
- Attach candy eyeballs to the chocolate face, using marshmallow fluff as glue.
- Place mini marshmallows around the face on the graham cracker.