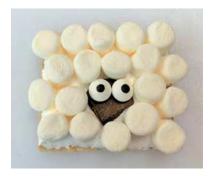

## Ingredients:

- Graham crackers
- Marshmallow fluff
- Chocolate melting wafers
- Mini kosher marshmallows
- · Candy eyeballs

## **Instructions:**

- Spread marshmallow fluff on 1/2 of a graham cracker (one square).
- Using a knife, cut off 2 edges on a chocolate melting wafer to make a triangle face. Then place on top of the marshmallow fluff in the middle of the *Graham* cracker.
- Attach candy eyeballs to the chocolate face, using marshmallow fluff as glue.
- Place mini marshmallows around the face on the graham cracker.