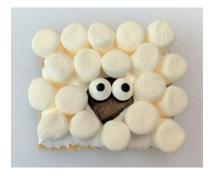

## **SWEET TASTE OF TORAH**

This snack relates to this week's parsha. Please take these as suggestions and make necessary changes based on your individual dietary needs.

**Sheep**Genesis 30:31

## Ingredients:

- Graham crackers
- Marshmallow fluff
- Chocolate melting wafers
- Mini kosher marshmallows
- · Candy eyeballs

## **Instructions:**

- Spread marshmallow fluff on 1/2 of a graham cracker (one square).
- Using a knife, cut off 2 edges on a chocolate melting wafer to make a triangle face.
  Then place on top of the marshmallow fluff in the middle of the Graham cracker.
- Attach candy eyeballs to the chocolate face, using marshmallow fluff as glue.
- Place mini marshmallows around the face on the graham cracker.