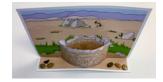

#### Assembling the Main Page

- Using a ruler, fold the Main Page at the dotted lines. (P7)
- Run double-sided tape onto the white side of the dirt. (P8)
- Align the white side onto the white half circle and adhere to the Main Page. (P9a, P9b)
- Adhere the tabs of the pit to the Main Page as indicated. (P10a, P10b)
- Hot glue some pebbles to the ends of the Main Page to add weight and help in it standing up. (P11)
- When looking into the pit, you should see
  Yoseph laying at the bottom in the dirt. (P12)

You now have a visual representation of Yoseph in the pit as well as the Yishma'elite traders approaching.

Ρ7

Р8

P9a

P9b

P10b

P10c

P11