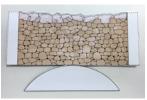

#### Assembling the Brick Pit

- Using a ruler, create a fold in all the separation lines. (P2a, P2b)
- Run double-sided tape on one side of the back of the dirt and adhere to each other. (P3a, P3b)
- When the brick pit is facing you the white side of the dirt will be showing. (P3c)
- Run double-sided tape on the tabs of the pit.
- Fold the tabs in. (P5)

P2a

P3b