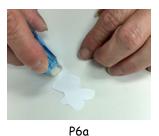

#### Adding Yoseph to the Pit

- Run double-sided tape to the back of Yoseph. (P6a)
- Place Yoseph on the dirt. (P6b)