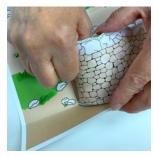

#### Assembling the Brick Pit

- Using a ruler, create a fold in all the separation lines. (P2a, P2b)
- Run double-sided tape on one side of the back of the dirt and adhere to each other. (P3a, P3b)
- When the brick pit is facing you the white side of the dirt will be showing. (P3c)
- Run double-sided tape on the tabs of the pit.
- Fold the tabs in. (P5)

P2a

P3b