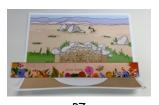

#### Assembling the Main Page

- Using a ruler, fold the Main Page at the dotted lines. (P7)
- Run double-sided tape onto the white side of the dirt. (P8)
- Align the white side onto the white half circle and adhere to the Main Page. (P9a, P9b)
- Adhere the tabs of the pit to the Main Page as indicated. (P10a, P10b)
- Hot glue some pebbles to the ends of the Main Page to add weight and help in it standing up. (P11)
- When looking into the pit, you should see
  Yoseph laying at the bottom in the dirt. (P12)

You now have a visual representation of Yoseph in the pit as well as the Yishma'elite traders approaching.

Ρ7

Р8

P9a

P9b

P10b

P10c

P11