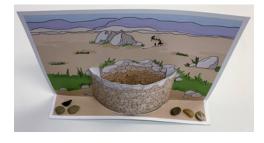

#### Assembling the Brick Pit

- Using a ruler, create a fold in all the separation lines. (P2a, P2b)
- Run double-sided tape on one side of the back of the dirt and adhere to each other. (P3a, P3b)
- When the brick pit is facing you the white side of the dirt will be showing. (P3c)
- Run double-sided tape on the tabs of the pit.
- Fold the tabs in. (P5)

#### Adding Yoseph to the Pit

- Run double-sided tape to the back of Yoseph. (P6a)
- Place Yoseph on the dirt. (P6b)

#### Assembling the Main Page

- Using a ruler, fold the Main Page at the dotted lines. (P7)
- Run double-sided tape onto the white side of the dirt. (P8)
- Align the white side onto the white half circle and adhere to the Main Page. (P9a, P9b)
- Adhere the tabs of the pit to the Main Page as indicated. (P10a, P10b)
- Hot glue some pebbles to the ends of the Main Page to add weight and help in it standing up. (P11)
- When looking into the pit, you should see
  Yoseph laying at the bottom in the dirt. (P12)