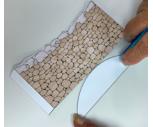

#### Assembling the Brick Pit

- Using a ruler, create a fold in all the separation lines. (P2a, P2b)
- Run double-sided tape on one side of the back of the dirt and adhere to each other. (P3a, P3b)
- When the brick pit is facing you the white side of the dirt will be showing. (P3c)
- Run double-sided tape on the tabs of the pit.
- Fold the tabs in. (P5)