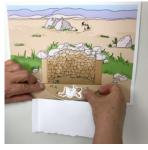

#### Adding Yoseph to the Pit

- Run double-sided tape to the back of Yoseph. (P6a)
- Place Yoseph on the dirt. (P6b)