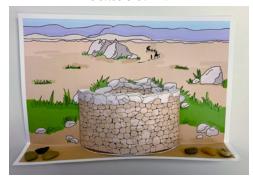

#### Assembling the Main Page

- Using a ruler, fold the Main Page at the dotted lines. (P7)
- Run double-sided tape onto the white side of the dirt. (P8)
- Align the white side onto the white half circle and adhere to the Main Page. (P9a, P9b)
- Adhere the tabs of the pit to the Main Page as indicated. (P10a, P10b)
- Hot glue some pebbles to the ends of the Main Page to add weight and help in it standing up. (P11)
- When looking into the pit, you should see
  Yoseph laying at the bottom in the dirt. (P12)

You now have a visual representation of Yoseph in the pit as well as the Yishma'elite traders approaching.

Ρ7

Р8

P9a

P9b

P10b

P10c

P11