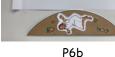

#### Adding Yoseph to the Pit

- Run double-sided tape to the back of Yoseph. (P6a)
- Place Yoseph on the dirt. (P6b)