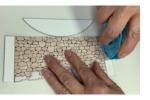

#### Assembling the Brick Pit

- Using a ruler, create a fold in all the separation lines. (P2a, P2b)
- Run double-sided tape on one side of the back of the dirt and adhere to each other. (P3a, P3b)
- When the brick pit is facing you the white side of the dirt will be showing. (P3c)
- Run double-sided tape on the tabs of the pit.
- Fold the tabs in. (P5)