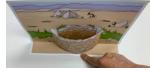

#### Assembling the Main Page

- Using a ruler, fold the Main Page at the dotted lines. (P7)
- Run double-sided tape onto the white side of the dirt. (P8)
- Align the white side onto the white half circle and adhere to the Main Page. (P9a, P9b)
- Adhere the tabs of the pit to the Main Page as indicated. (P10a, P10b)
- Hot glue some pebbles to the ends of the Main Page to add weight and help in it standing up. (P11)
- When looking into the pit, you should see
  Yoseph laying at the bottom in the dirt. (P12)

You now have a visual representation of Yoseph in the pit as well as the Yishma'elite traders approaching.

Ρ7

Р8

P9a

P9b

P10b

P10c

P11