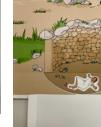

#### Assembling the Main Page

- Using a ruler, fold the Main Page at the dotted lines. (P7)
- Run double-sided tape onto the white side of the dirt. (P8)
- Align the white side onto the white half circle and adhere to the Main Page. (P9a, P9b)
- Adhere the tabs of the pit to the Main Page as indicated. (P10a, P10b)
- Hot glue some pebbles to the ends of the Main Page to add weight and help in it standing up. (P11)
- When looking into the pit, you should see
  Yoseph laying at the bottom in the dirt. (P12)

P12