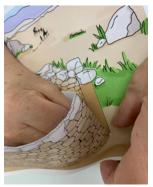

#### Assembling the Brick Pit

- Using a ruler, create a fold in all the separation lines. (P2a, P2b)
- Run double-sided tape on one side of the back of the dirt and adhere to each other. (P3a, P3b)
- When the brick pit is facing you the white side of the dirt will be showing. (P3c)
- Run double-sided tape on the tabs of the pit.
- Fold the tabs in. (P5)

P2a

P3b