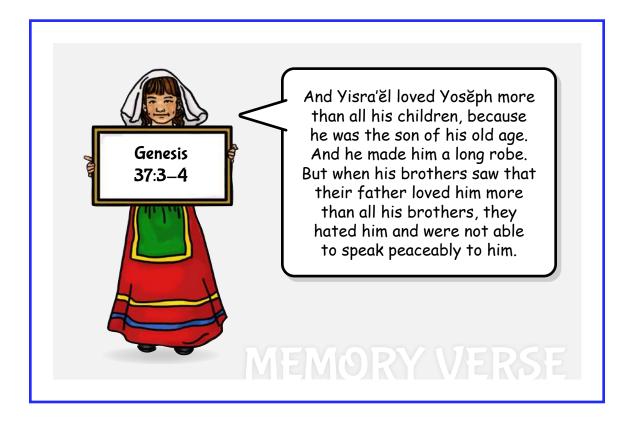

## STORING UP TREASURE IN MY HEART

The Katan Bet and Gadol memory verse is Genesis 37:3-4. You can review the verse with them by reciting it out loud, acting it out, putting it to music...whatever works for you.